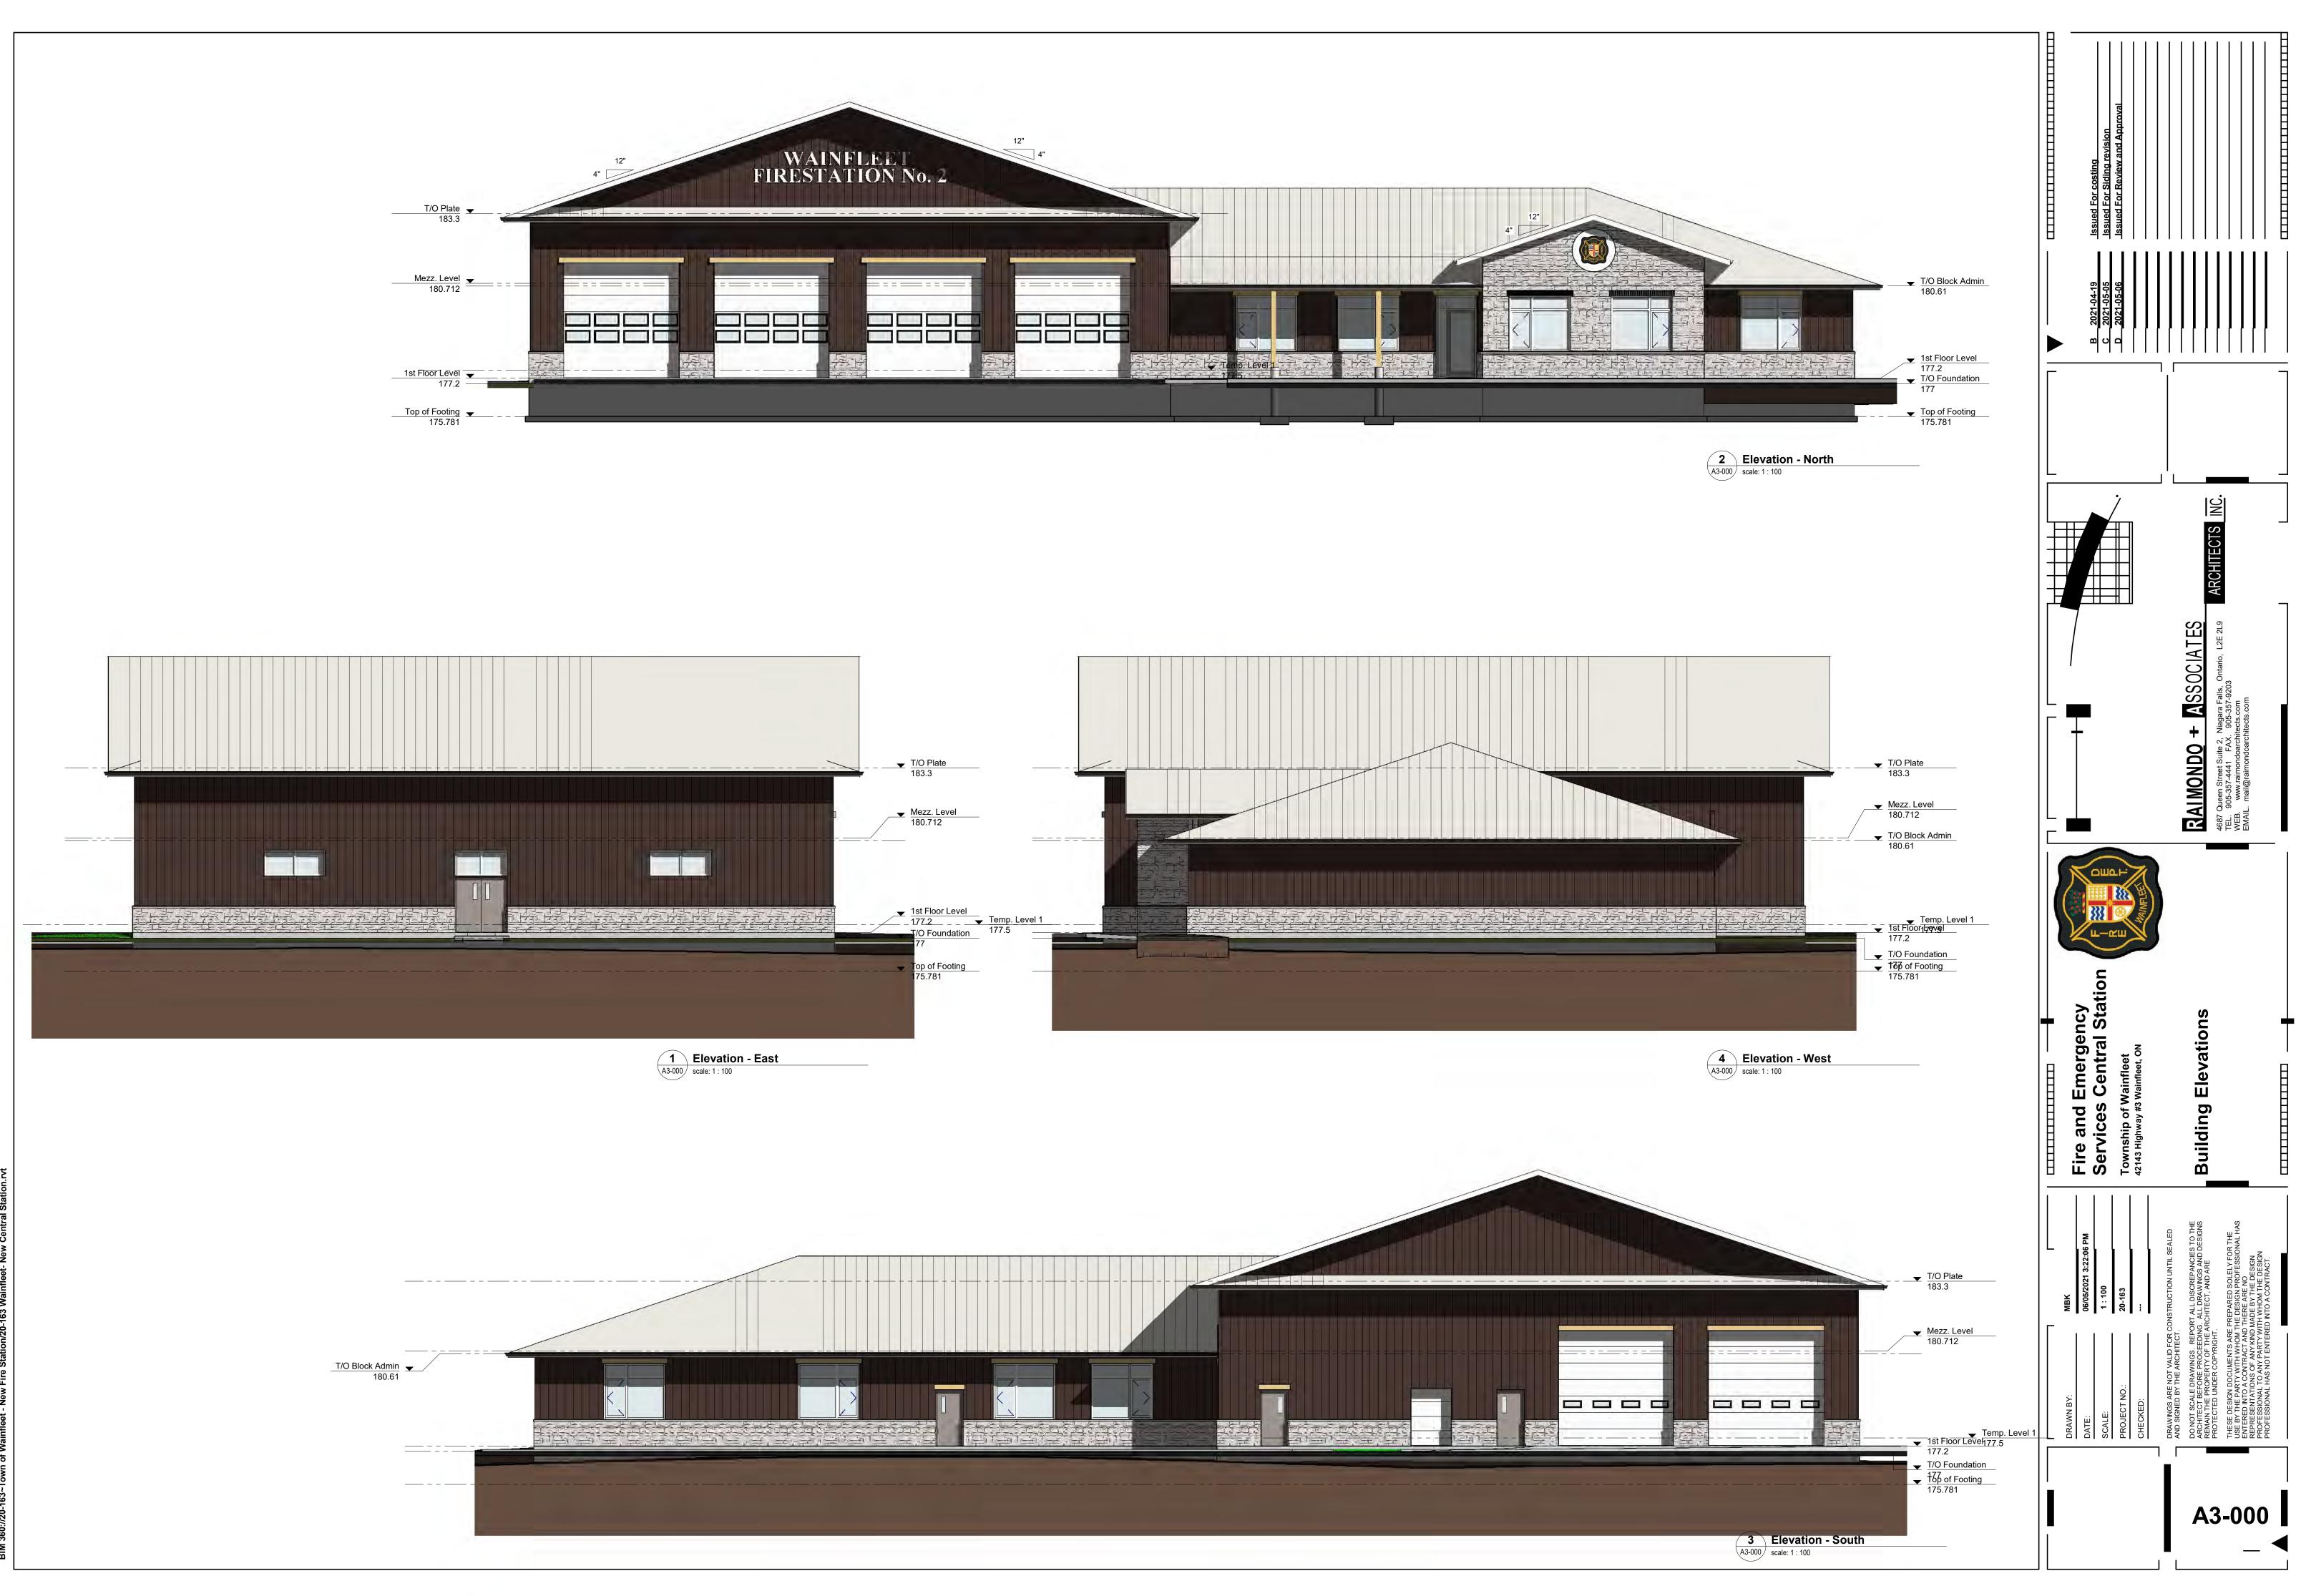

#### d) Fire Staff Reports

i. <u>MEMORANDUM</u> Re: Central Fire Station Project Update

#### Resolution No. C-2021-099

Moved by Councillor Van Vliet Seconded by Councillor Cridland

**"THAT** the Memorandum from the Fire Chief respecting Central Fire Station Project Update be received for information."