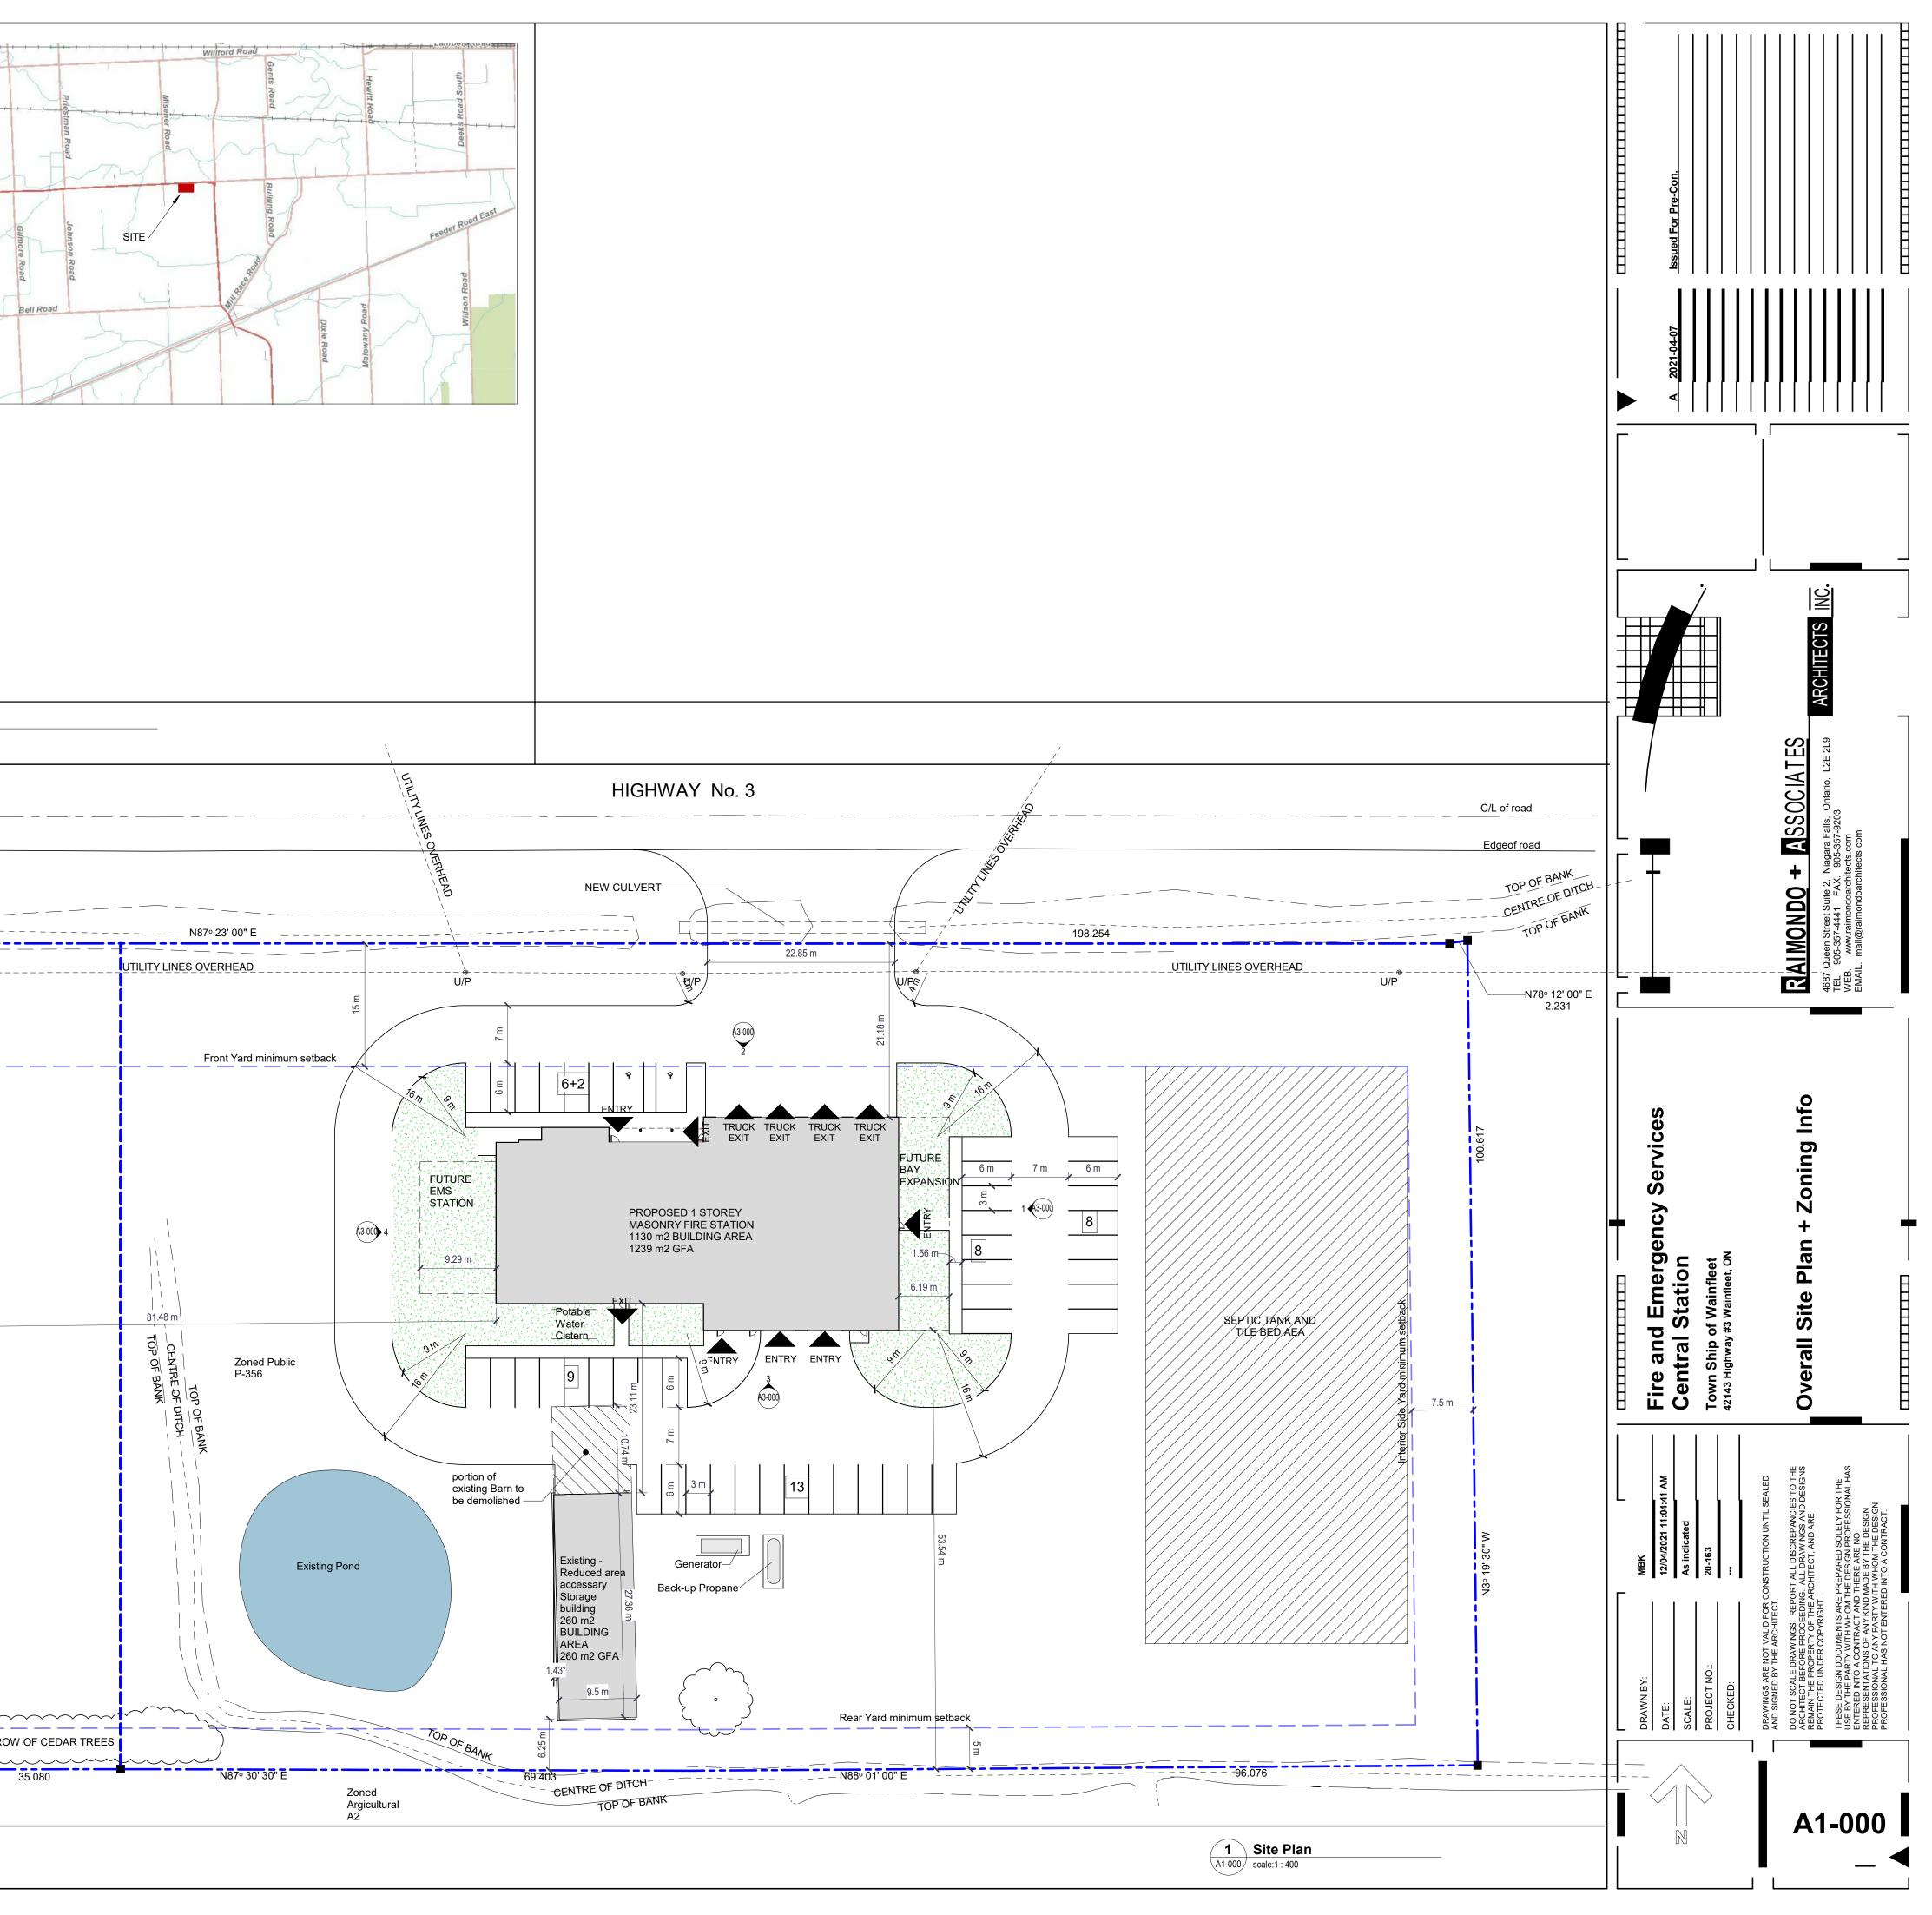

#### d) Fire Staff Reports

i. <u>MEMORANDUM</u> Re: Central Fire Station Project Update

#### Resolution No. C-2021-099

Moved by Councillor Van Vliet Seconded by Councillor Cridland

**"THAT** the Memorandum from the Fire Chief respecting Central Fire Station Project Update be received for information."