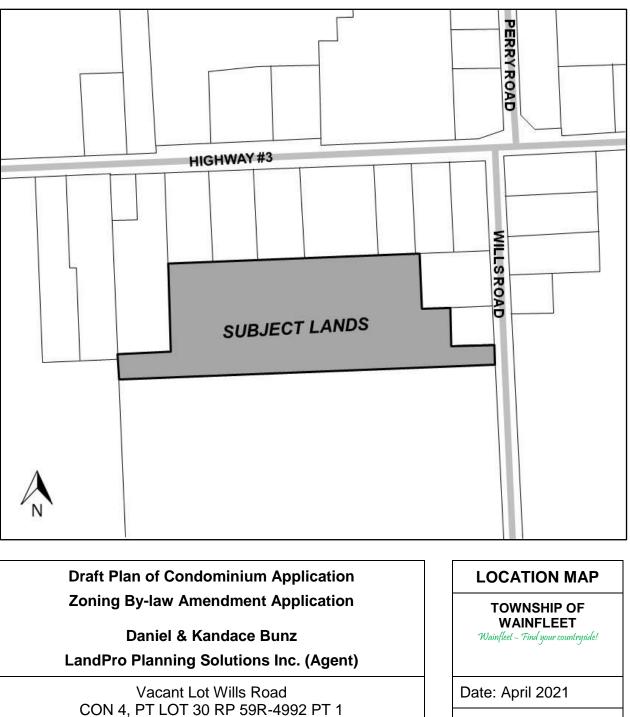

#### PUBLIC MEETING INFORMATION REPORT

| Public Meeting:   | Tuesday May 11 <sup>th</sup> , 2021 at 7:00 p.m. (Electronic Meeting)                |
|-------------------|--------------------------------------------------------------------------------------|
| File No.:         | P01/2021W & Z04/2021W                                                                |
| Applicant:        | Daniel & Kandace Bunz (LandPro Planning Solutions Inc. – Agent)                      |
| Subject Property: | Vacant Lot Wills Road<br>(CON 4, PT LOT 30 RP 59R-4992 PT 1 except RP 59R-8241 PT 1) |

#### **Property Information**

The subject lands are located on the west side of Wills Road between Highway #3 and Bell Road as shown in Schedule "A". The property is 3.7495 hectares in size and is currently being used for agricultural purposes. The surrounding land uses include residential, commercial and agricultural – an aerial photograph is attached as Schedule "B".