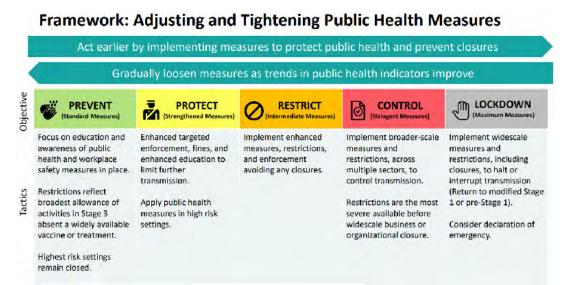

A COORDINATED SUSTAINED RESPONSE AND INTEGRATED STRATEGYFOR RECOVERY

In keeping with the gradual approach to reopening Ontario, the Province continues to monitor key public health indicators and as a result of a continuing spike in confirmed COVID cases the Province has initiated a roll back of certain regulations in order to address the current "second wave" facing the Province.

To that end, on November 3, 2020, the Province instituted a 5 phase framework as part of a comprehensive response to a second wave of the coronavirus in an effort to keep Ontario safe and open.

While the goal of the framework is to have every public health union region in the Province at the Green/Prevent level, the framework is designed to "stack" or "ladder up or down" depending upon how indicators and trends are occurring locally. If trends are improving, control measures are dropped cautiously, level by level, to attempt to ensure there are no significant community or public health impacts with the rollback of measures.

Throughout the pandemic, the Township's ECG has continued meeting on a regular basis and has undertaken planning and decision-making guided by four key objectives:

- 1. To ensure the health, safety and security of the public and staff during the pandemic and through the recovery process.
- 2. To continue to be able to support Niagara Health, Public Health, Niagara Region and our other partners.
- 3. To focus on recovery, while continuing to provide essential municipal services.
- 4. To ensure the Township remains in a financially sustainable condition during this pandemic emergency.

The Township's Emergency Control Group has developed a corresponding framework demonstrating the Township's own response to the various provincially established phases.

| Township                                                                         | ownship of Wainfleet COVID-19 Response Framework                                             |                                                                                      |                                                                      |                                                                                  |  |
|----------------------------------------------------------------------------------|----------------------------------------------------------------------------------------------|--------------------------------------------------------------------------------------|----------------------------------------------------------------------|----------------------------------------------------------------------------------|--|
| PREVENT                                                                          | PROTECT                                                                                      |                                                                                      |                                                                      | LOCKDOWN                                                                         |  |
| <ul> <li>Masks reculired<br/>in public areas<br/>per O. Reg.</li> </ul>          | Masks required     in public facing     areas                                                | <ul> <li>Masks required<br/>in public facing<br/>areas</li> </ul>                    | Masks required,<br>in public facing<br>arres                         | <ul> <li>Masks required<br/>in public facing<br/>areas</li> </ul>                |  |
| <ul> <li>bo masks<br/>required in<br/>solution all<br/>office speces.</li> </ul> | <ul> <li>No marks<br/>required in<br/>commonal<br/>office spaces<br/>transmission</li> </ul> | <ul> <li>Masks radu rad<br/>in communal<br/>office spaces</li> </ul>                 | <ul> <li>Masks required<br/>in communal<br/>office speces</li> </ul> | <ul> <li>Masks required<br/>in communal<br/>office spaces</li> </ul>             |  |
| <ul> <li>Diffice open to:</li> <li>Die bublic</li> </ul>                         | <ul> <li>Diffice open by<br/>eppendement<br/>anty</li> </ul>                                 | <ul> <li>Essential office<br/>appdingments<br/>only</li> </ul>                       | <ul> <li>Office closed to<br/>the public</li> </ul>                  | <ul> <li>Office closed to<br/>the public</li> </ul>                              |  |
| <ul> <li>Diffice fully<br/>staffed (no split<br/>shifts)</li> </ul>              | <ul> <li>Diffue operating<br/>on split shifts</li> </ul>                                     | <ul> <li>DMcE operating<br/>split shifts.</li> </ul>                                 | <ul> <li>Off ce operating<br/>split shifts.</li> </ul>               | <ul> <li>Office operating<br/>split shifts</li> </ul>                            |  |
| <ul> <li>No office<br/>staming<br/>restrictions</li> </ul>                       | <ul> <li>No office<br/>stating<br/>restrictions</li> </ul>                                   | <ul> <li>Office staffing<br/>restricted</li> <li>Commission of the states</li> </ul> | • Office staffing<br>rescricted                                      | <ul> <li>Office stelling,<br/>vettocred</li> <li>or type second state</li> </ul> |  |