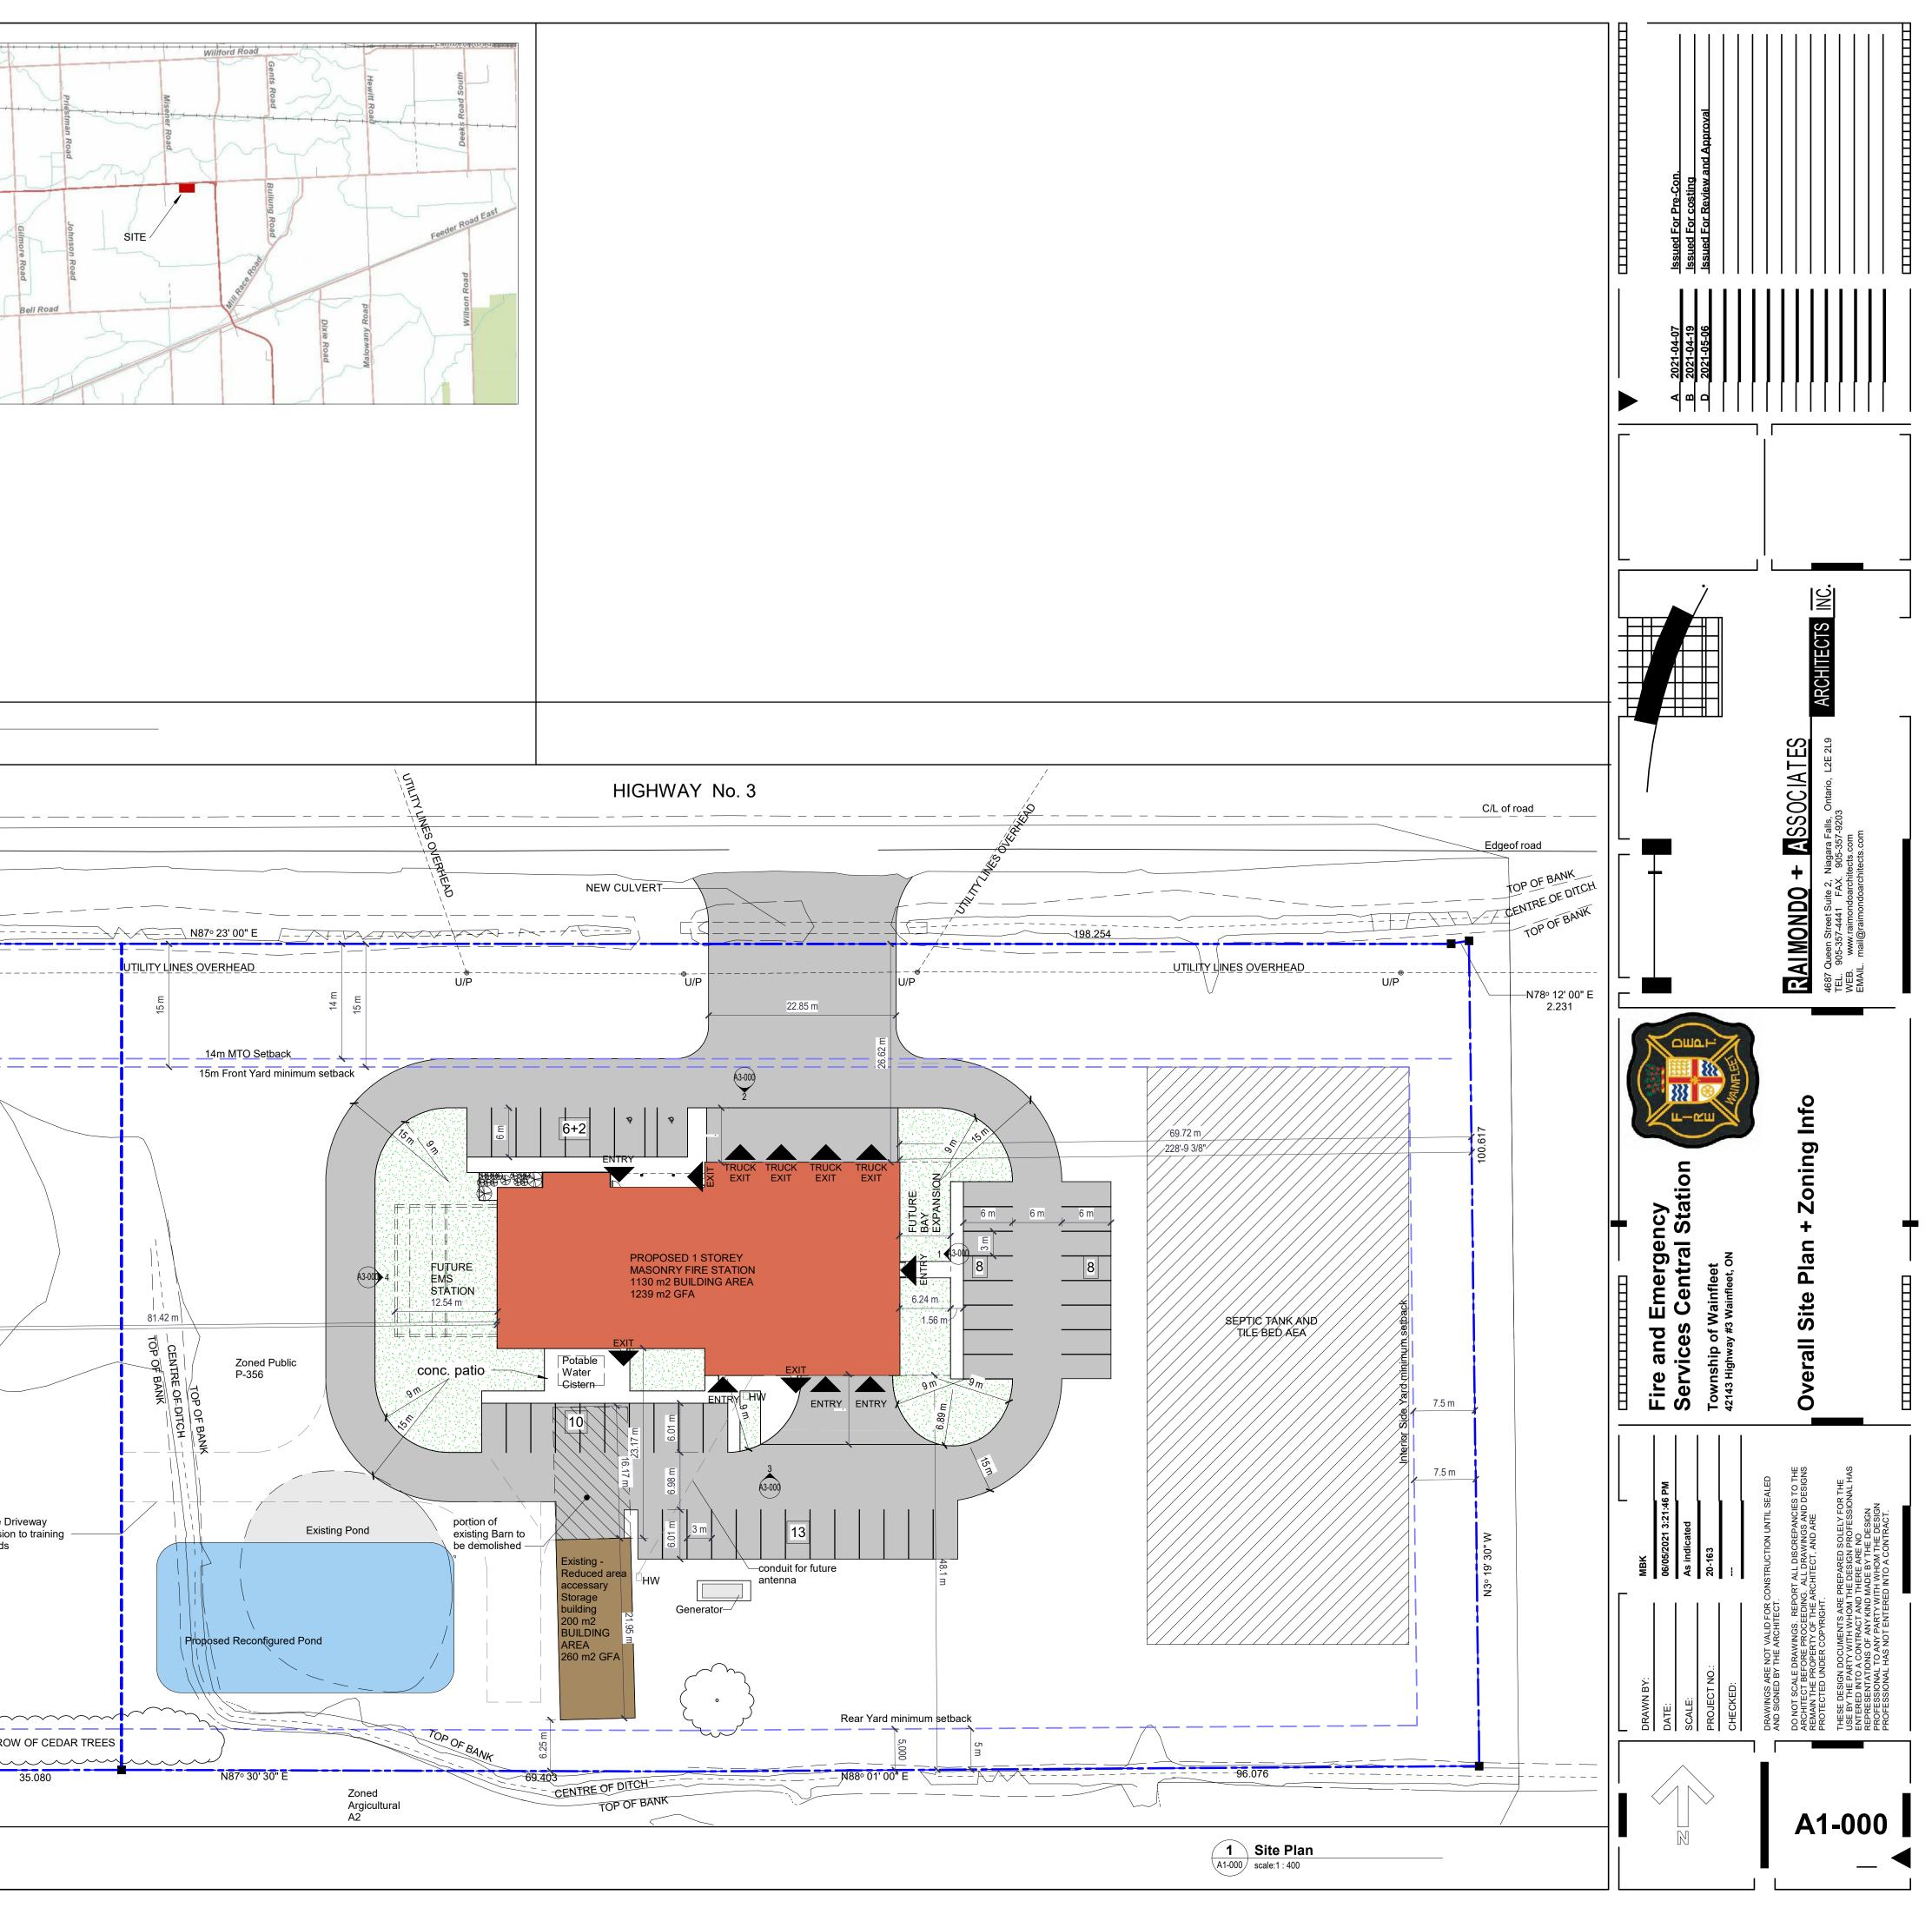

#### d) Fire Staff Reports

i. <u>MEMORANDUM</u> Re: Central Fire Station Project Update

#### Resolution No. C-2021-099

Moved by Councillor Van Vliet Seconded by Councillor Cridland

**"THAT** the Memorandum from the Fire Chief respecting Central Fire Station Project Update be received for information."