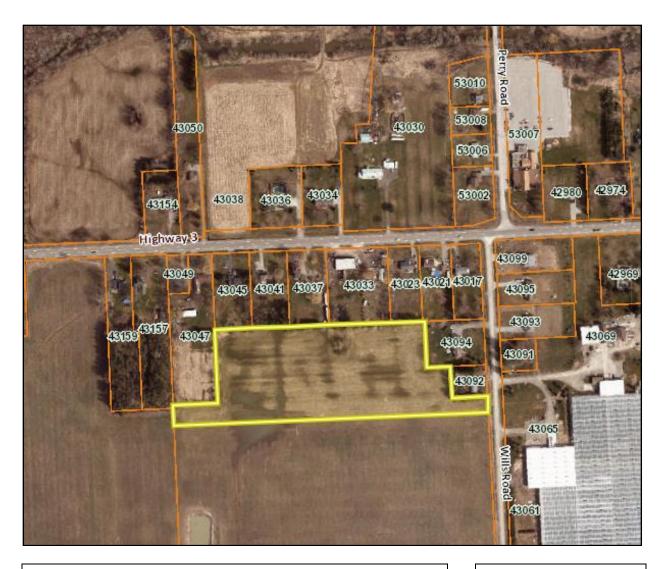

#### **Property Information**

The subject lands are located on the west side of Wills Road between Highway #3 and Bell Road as shown in Schedule "A". The property is 3.7495 hectares in size and is currently being used for agricultural purposes. The surrounding land uses include residential, commercial and agricultural – an aerial photograph is attached as Schedule "B".

File No.: P01/2021W & Z03/2021W

Draft Plan of Condominium Application Zoning By-law Amendment Application

Daniel & Kandace Bunz LandPro Planning Solutions Inc. (Agent)

Vacant Lot Wills Road CON 4, PT LOT 30 RP 59R-4992 PT 1 except RP 59R-8241 PT 1 2714 000 00909002 AERIAL PHOTOGRAPH TOWNSHIP OF