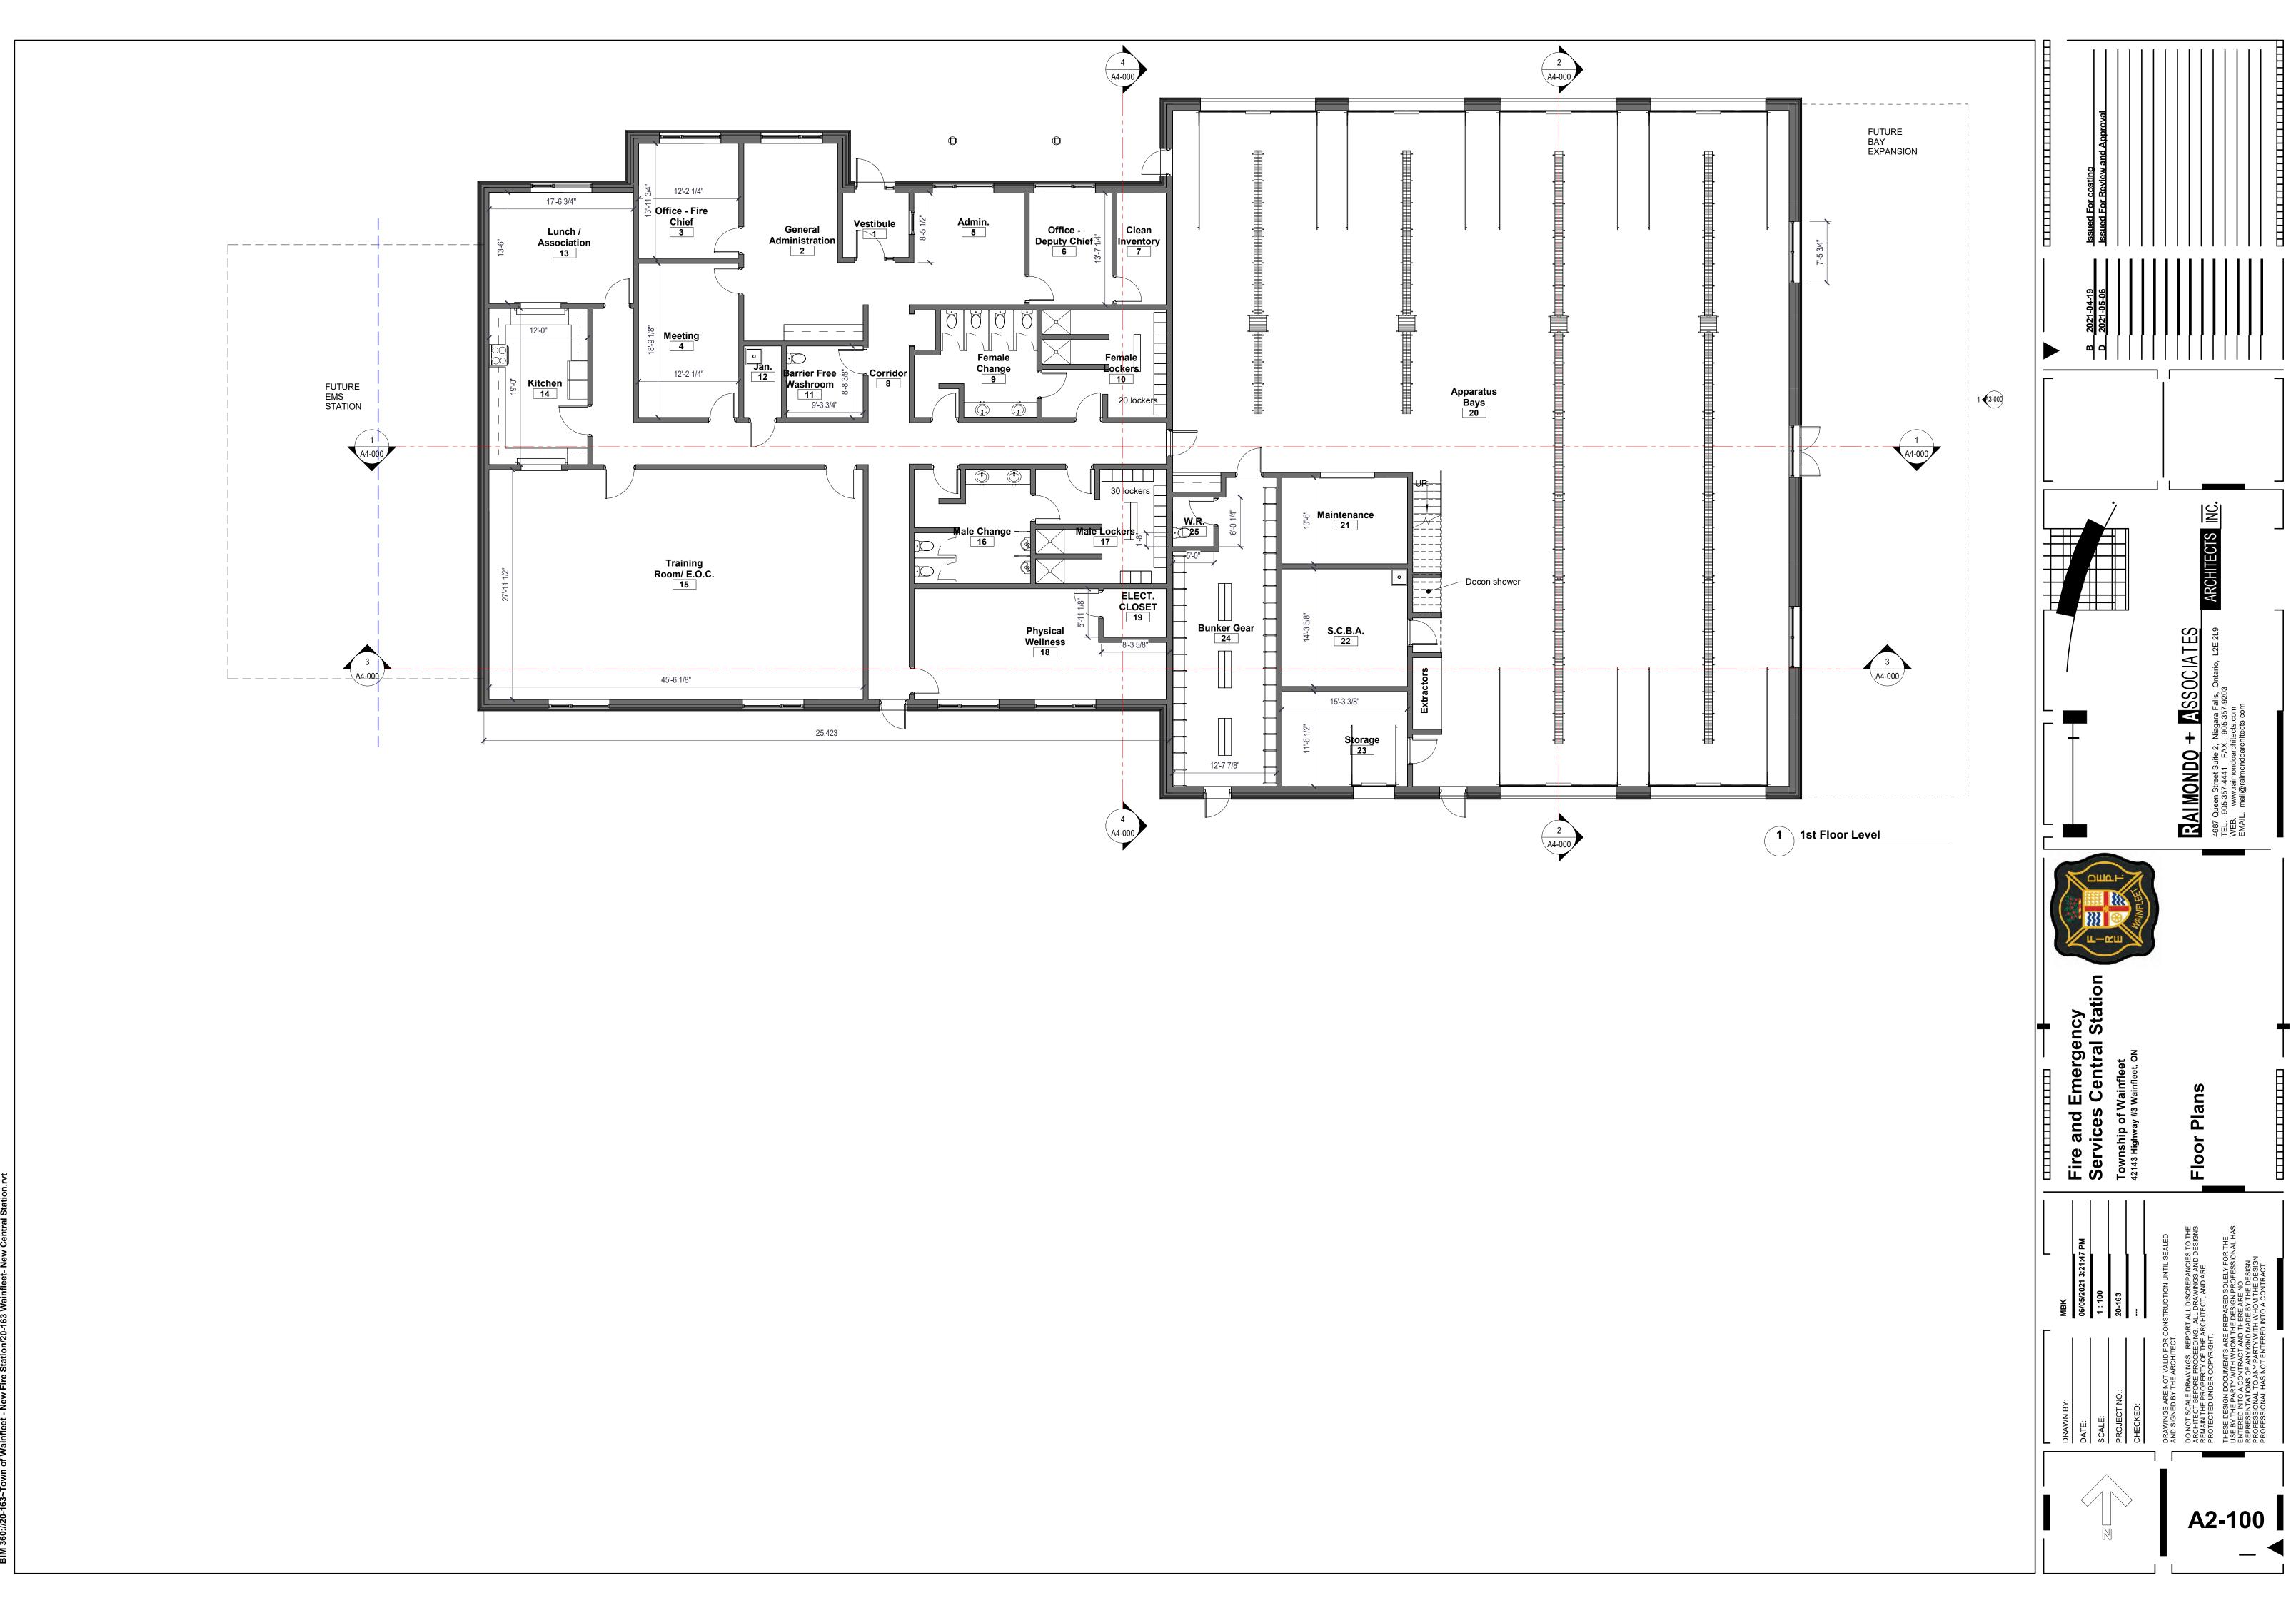

#### d) Fire Staff Reports

i. <u>MEMORANDUM</u> Re: Central Fire Station Project Update

#### Resolution No. C-2021-099

Moved by Councillor Van Vliet Seconded by Councillor Cridland

**"THAT** the Memorandum from the Fire Chief respecting Central Fire Station Project Update be received for information."