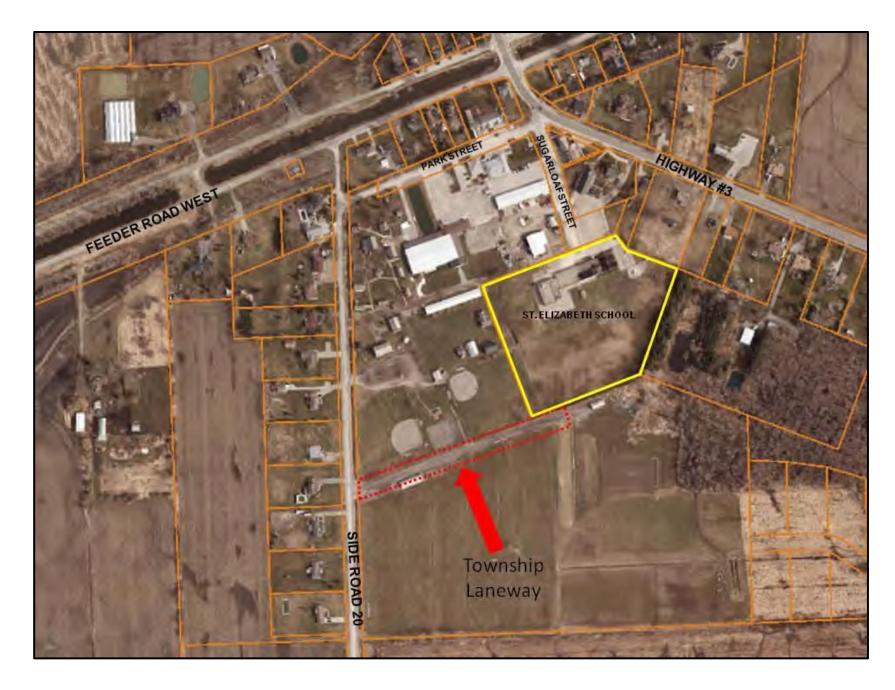

#### **Property Information**

The subject lands are located on the west side of Wills Road between Highway #3 and Bell Road as shown in Schedule "A". The property is 3.7495 hectares in size and is currently being used for agricultural purposes. The surrounding land uses include residential, commercial and agricultural – an aerial photograph is attached as Schedule "B".

<u>Attachments</u> Schedule "A" – Location Map Schedule "B" – Aerial Photograph Schedule "C" – Draft Plan of Condominium (Vacant Land)

N 4, PT LOT 30 RP 59R-4992 P except RP 59R-8241 PT 1 2714 000 00909002

File No.: P01/2021W & Z03/2021W

Draft Plan of Condominium Application Zoning By-law Amendment Application

Daniel & Kandace Bunz LandPro Planning Solutions Inc. (Agent)

Vacant Lot Wills Road CON 4, PT LOT 30 RP 59R-4992 PT 1 except RP 59R-8241 PT 1 2714 000 00909002 AERIAL PHOTOGRAPH TOWNSHIP OF