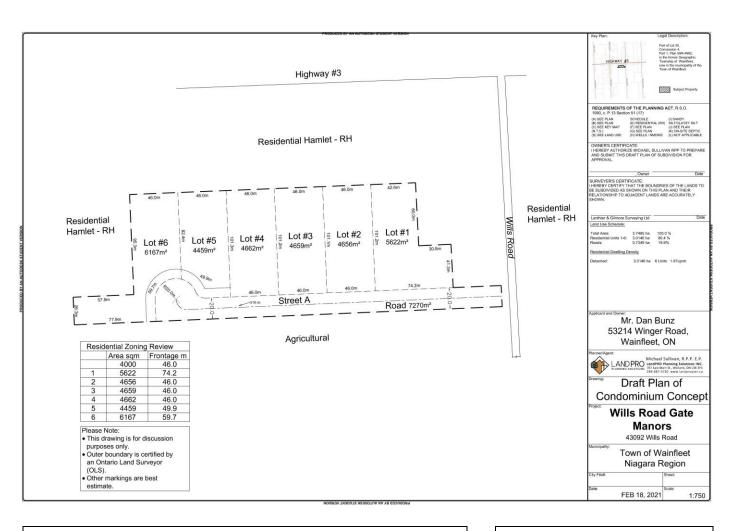

#### **Application Details**

The Draft Plan of Condominium (Vacant Land) proposes 6 units for single detached dwellings and 1 block for a private road.

The Zoning By-law Amendment proposes to rezone the subject property from Development – D to a Residential – R1 zone to permit dwellings.

#### DRAFT PLAN OF CONDOMINIUM

**TOWNSHIP OF WAINFLEET** Wainfleet ~ Find your countryside!

Date: April 2021

File No.: P01/2021W & Z03/2021W

TO: Mayor Gibson & Members of Council

**FROM:** Meredith Ciuffetelli, Deputy Clerk