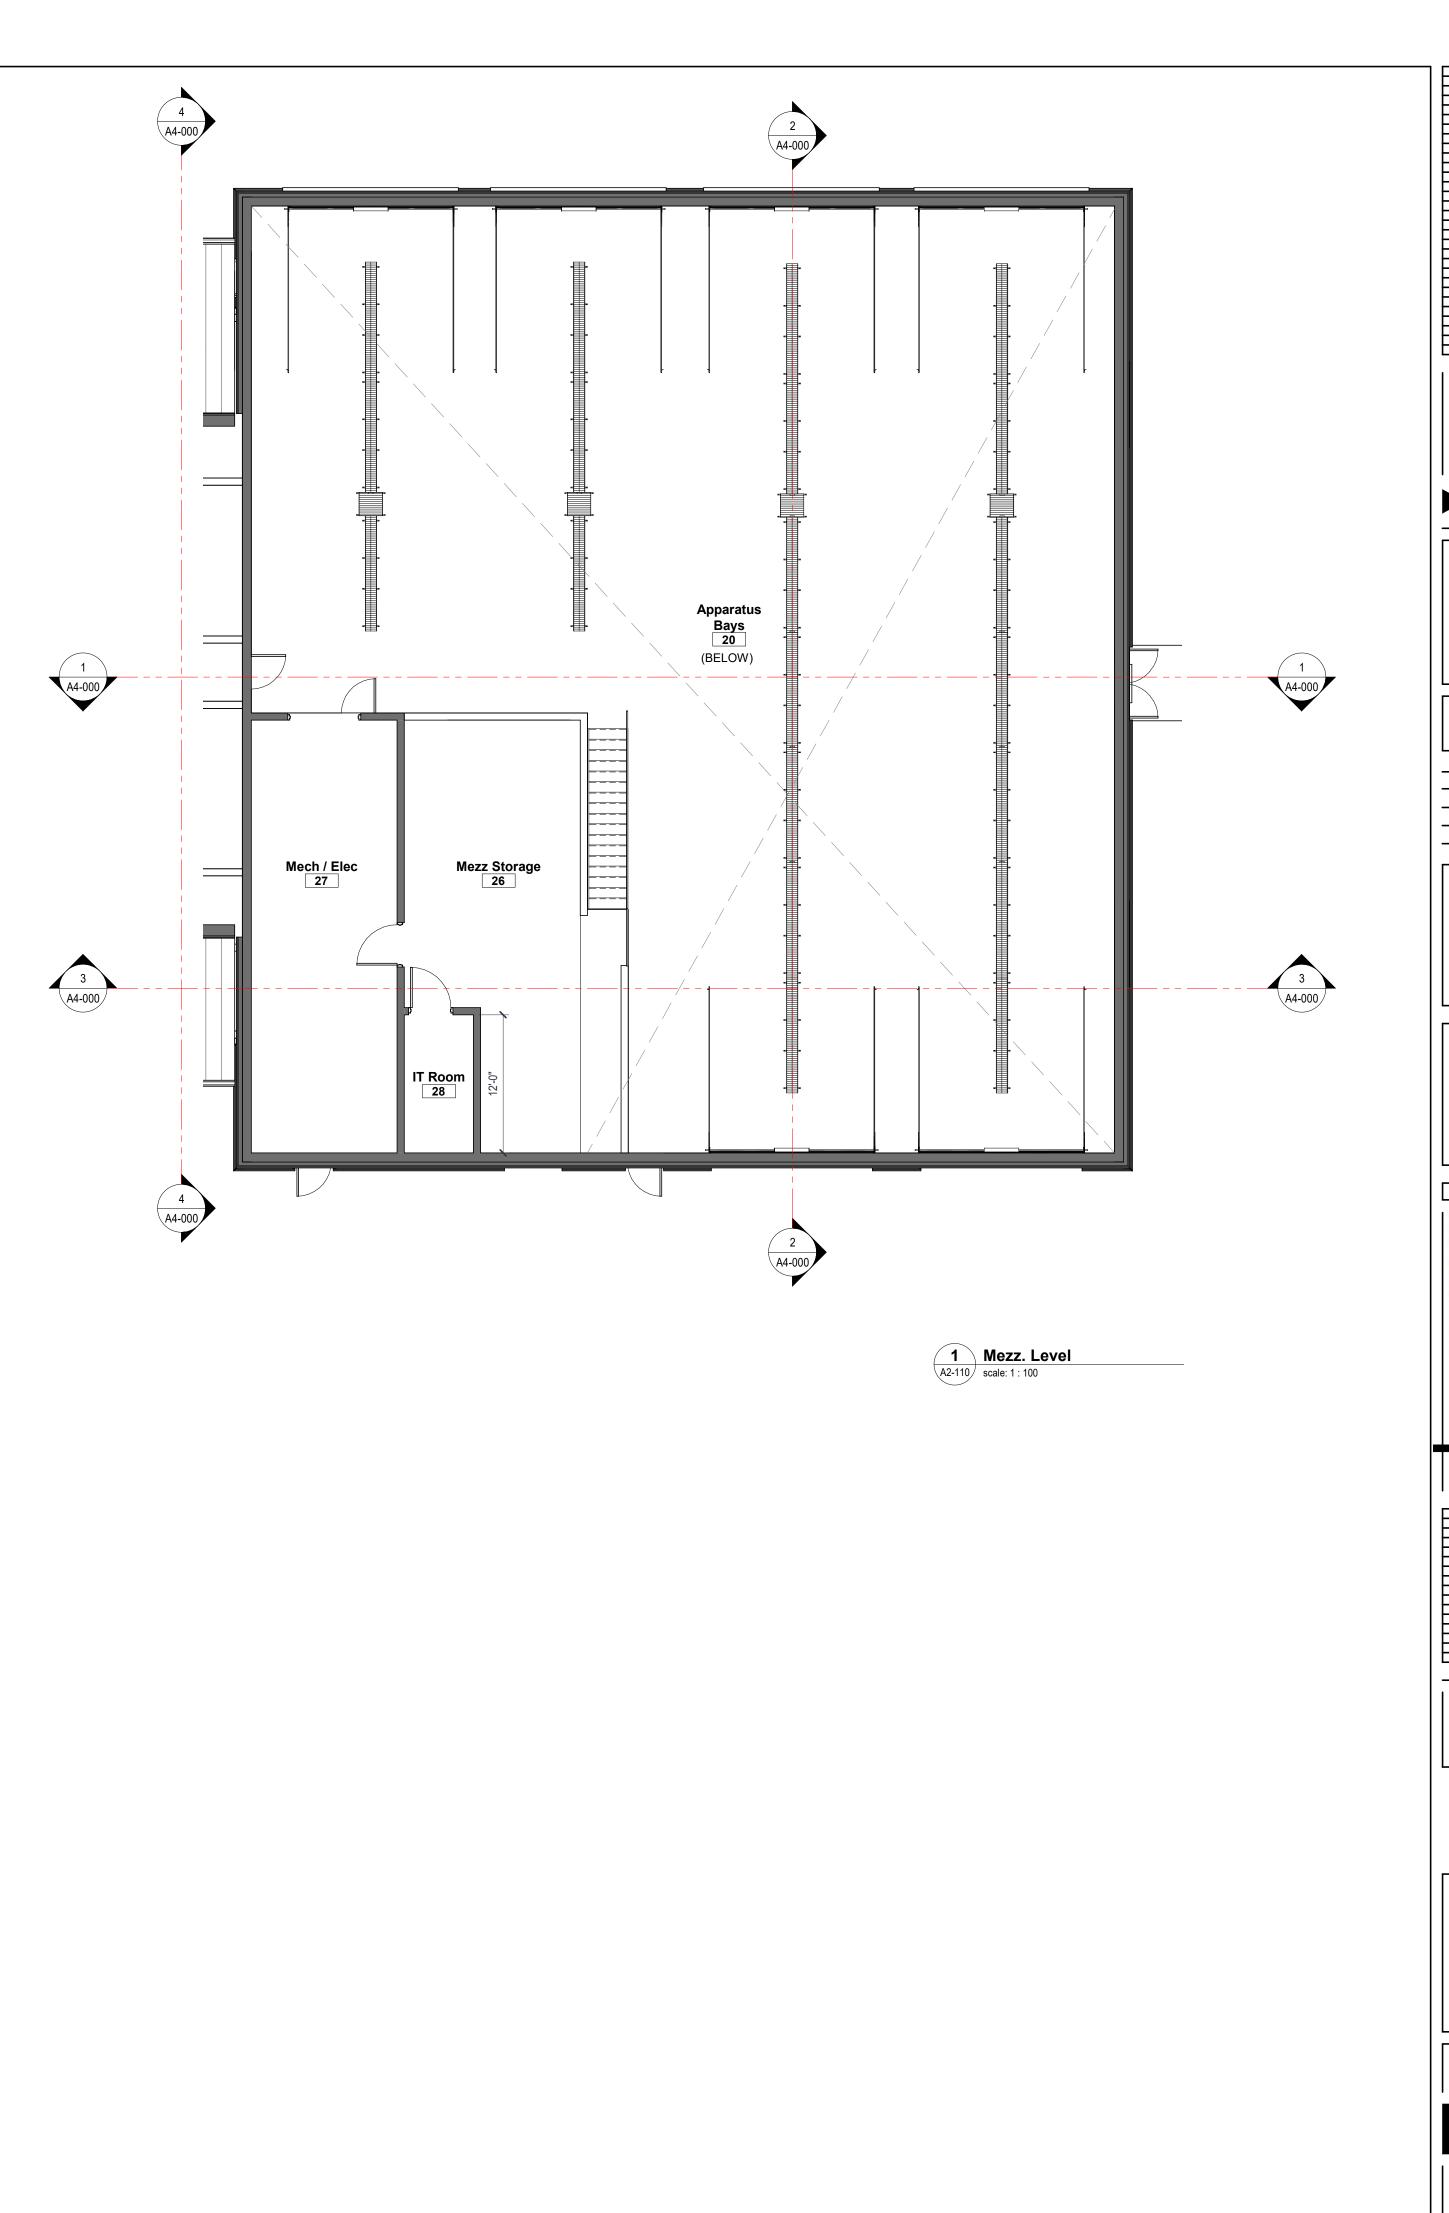

#### d) Fire Staff Reports

i. <u>MEMORANDUM</u> Re: Central Fire Station Project Update

#### Resolution No. C-2021-099

Moved by Councillor Van Vliet Seconded by Councillor Cridland

**"THAT** the Memorandum from the Fire Chief respecting Central Fire Station Project Update be received for information."