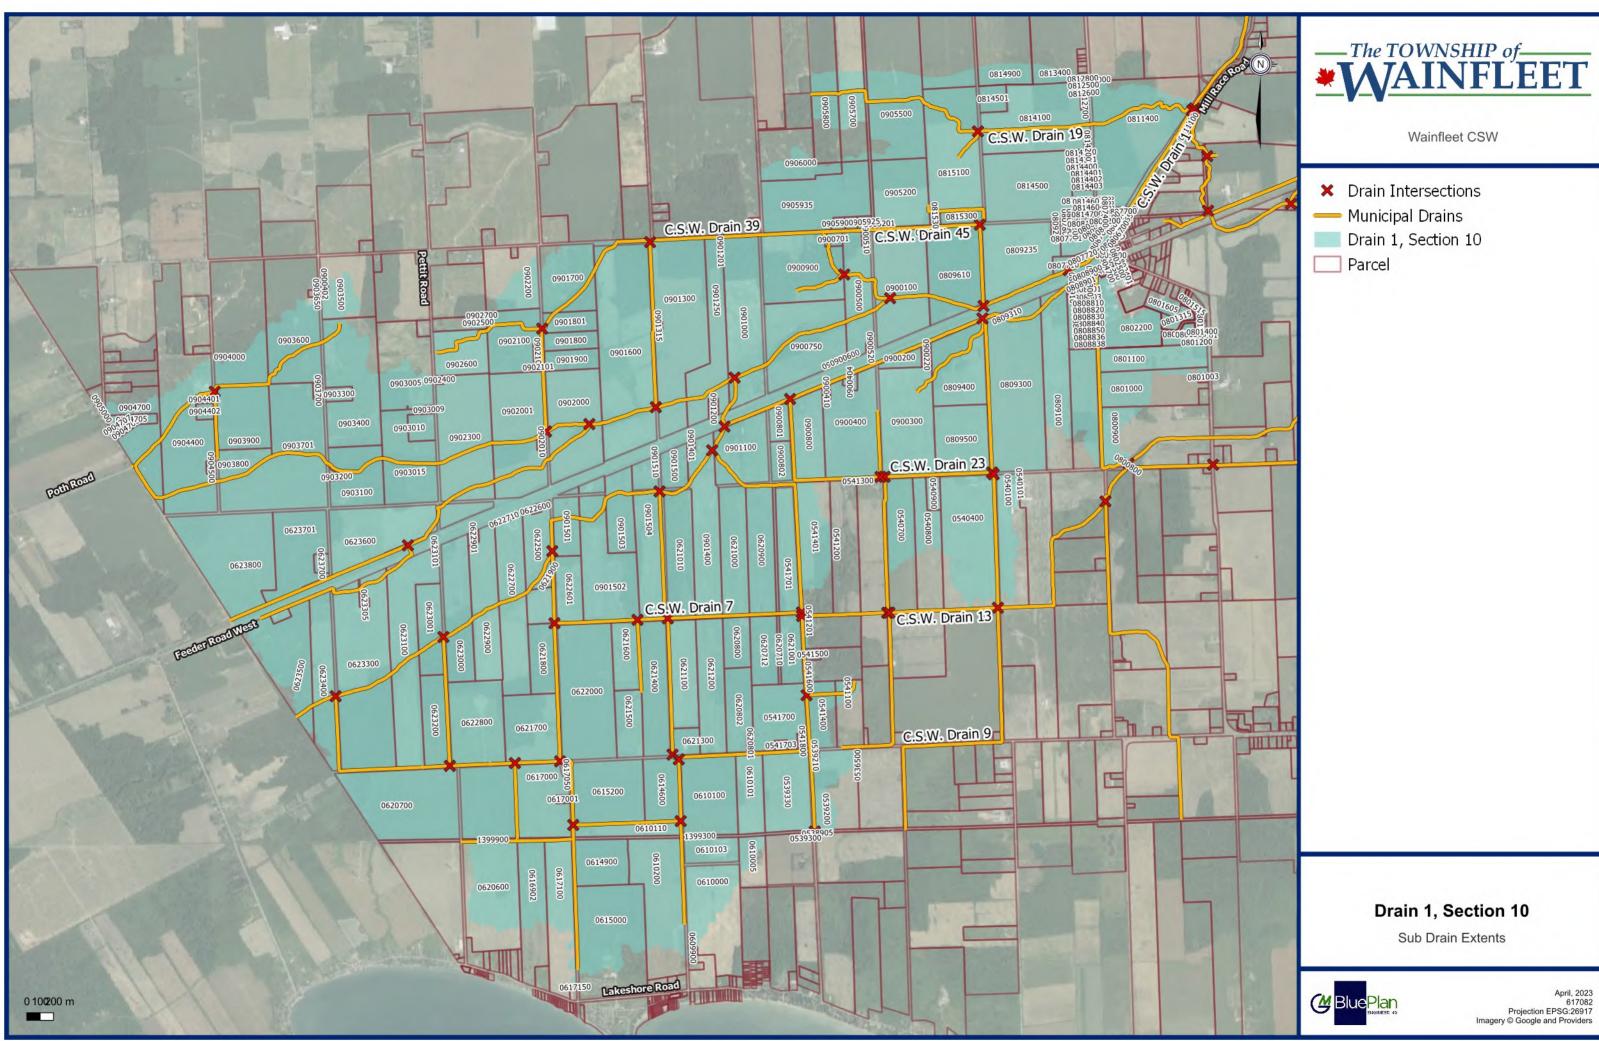

#### c) Drainage Staff Reports

i. DSR-004/2023 Re: Consolidated South Wainfleet Drain