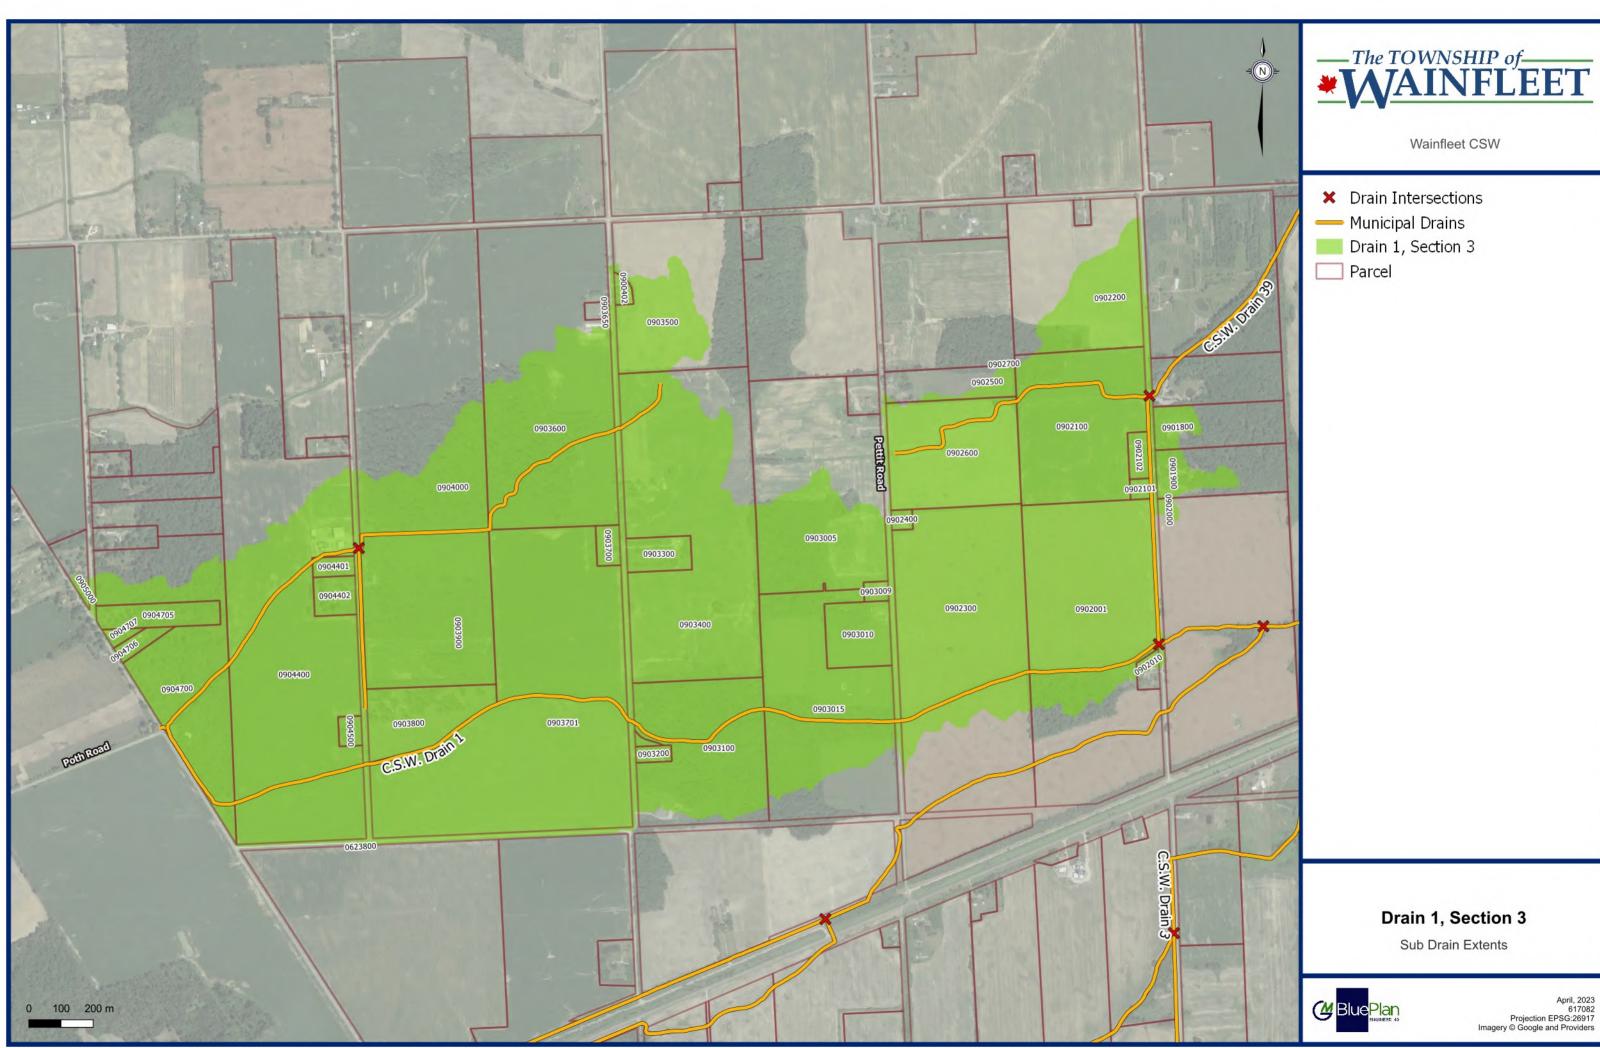

#### c) Drainage Staff Reports

i. DSR-004/2023 Re: Consolidated South Wainfleet Drain