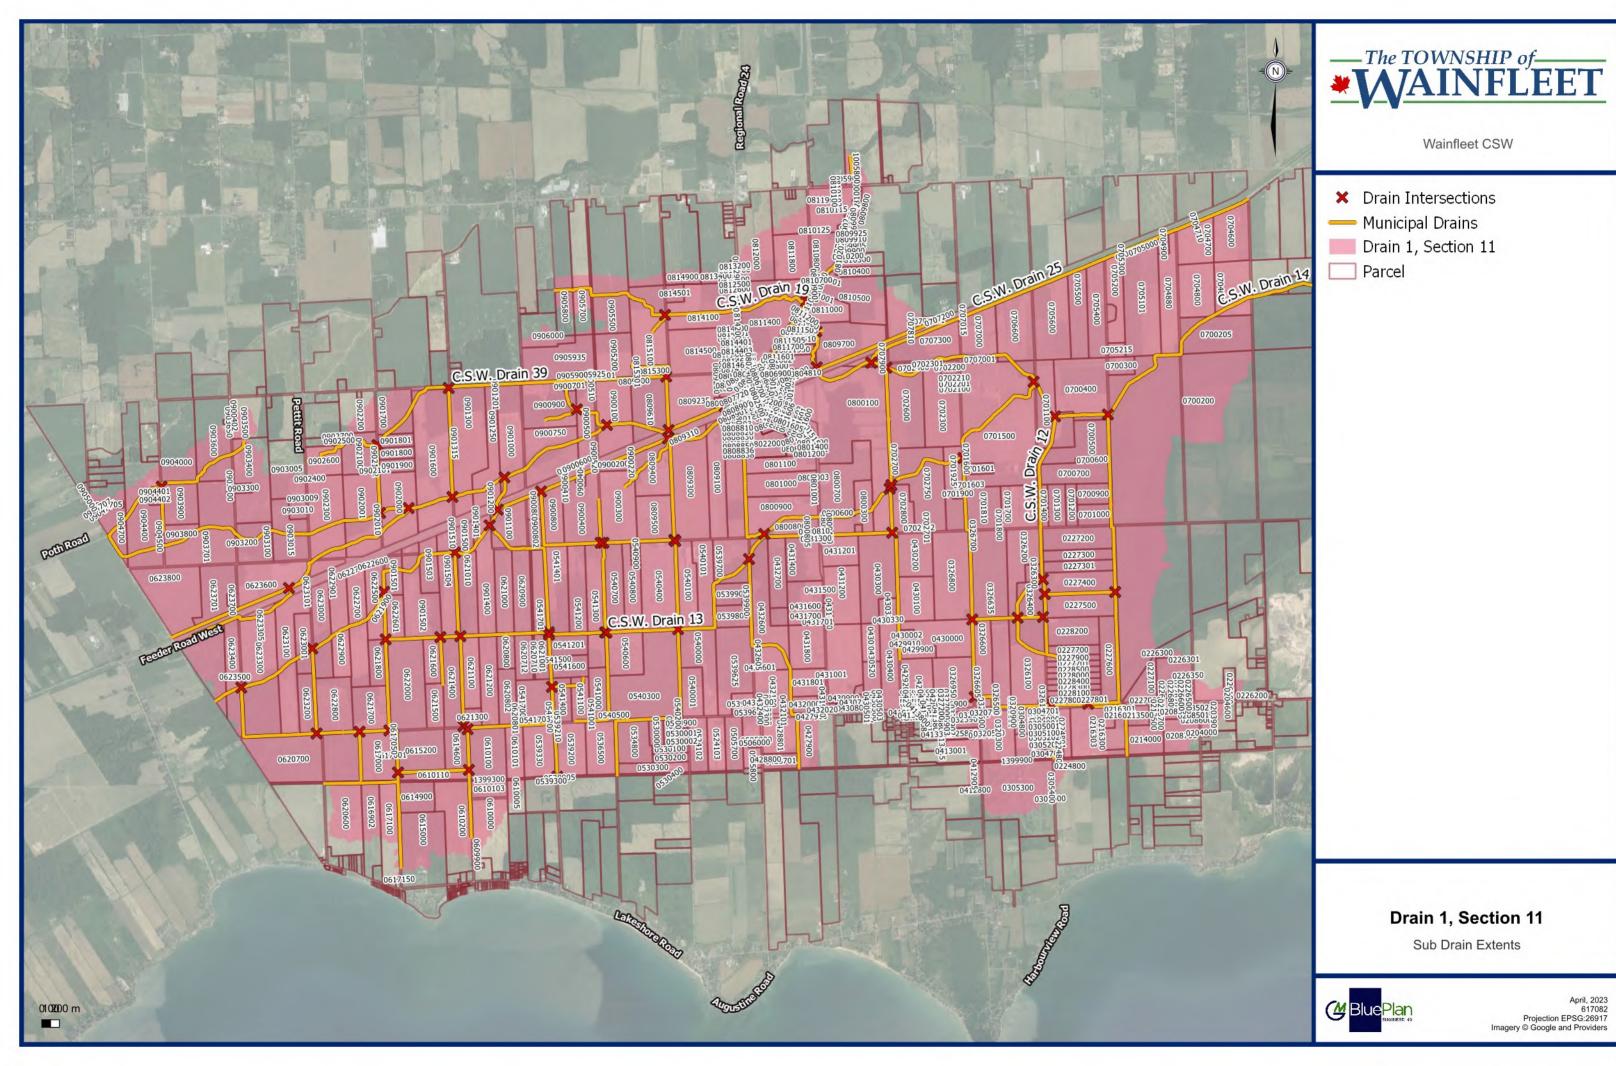

#### c) Drainage Staff Reports

i. DSR-004/2023 Re: Consolidated South Wainfleet Drain