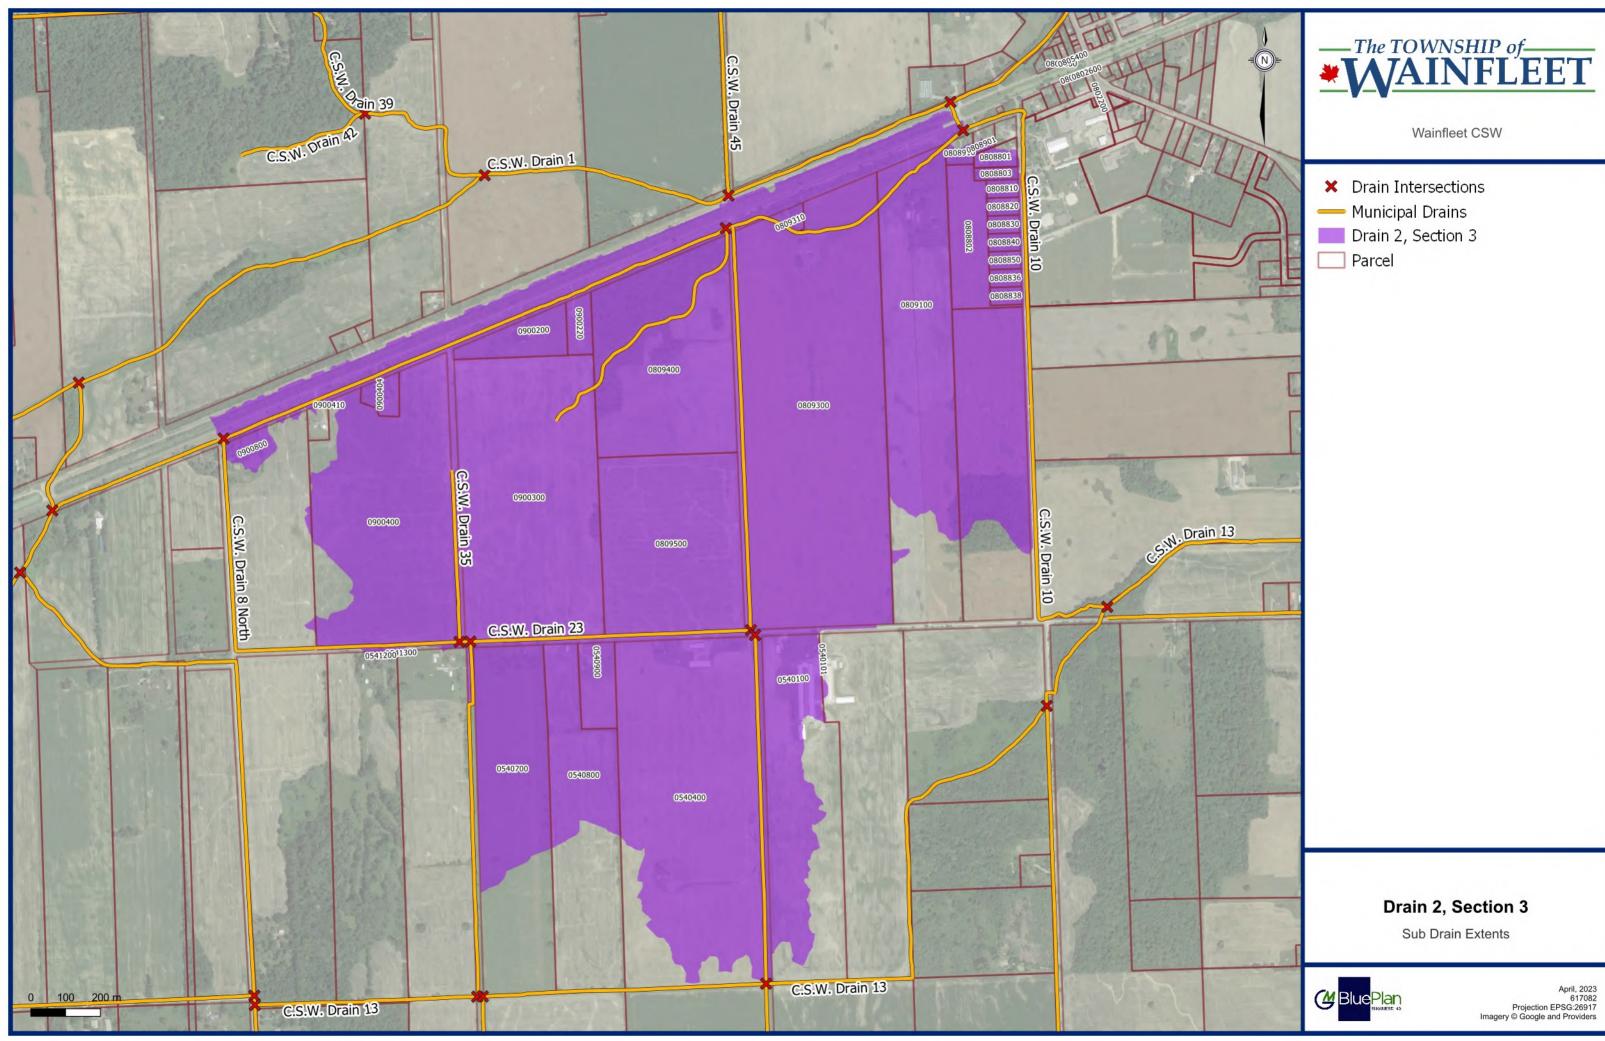

ain 18 | 1       | 137  | Drain 43  | 1       | 174  |
| Drain 19 | 1       | 138  | Drain 44  | 2       | 175  |
| Drain 20 | 5       | 139  | Drain 45  | 2       | 177  |
| Drain 22 | 2       | 144  | Drain 45A | 1       | 179  |
| Drain 23 | 3       | 146  | Drain 46  | 1       | 180  |





































Wainfleet CSW

- × Drain Intersections
- Municipal Drains
- Drain 1, Section 9
  - Parcel

# Drain 1, Section 9 Pg. 8

Sub Drain Extents



May, 2023 617082 Projection EPSG:26917 Imagery © Google and Providers





















Wainfleet CSW

- × Drain Intersections
- Municipal Drains
- Drain 1, Section 10
- Parcel

# Drain 1, Section 10 Pg. 8

Sub Drain Extents



May, 2023 617082 Projection EPSG:26917 Imagery © Google and Providers









































































































































































curnent Path: C:\Users\tdilliott\Desktop\My Offline Projects\617082 Wainfleet CSMOfflin





















































cument Path: C:\Users\tdilliot\Desktop\My Offline Projects\617082 Wainfleet CSWOfflineM



















Wainfleet CSW

- × Drain Intersections
- Municipal Drains
- Drain 22, Section 1
- Parcel

# Drain 22, Section 1

Sub Drain Extents



April, 2023 617082 Projection EPSG:26917 Imagery © Google and Providers



















:ument Path: C:\Usersitdilliott\Desktop\My Offline Projects\617082 Wainfleet CSWOfflineMap.q









































Wainfleet CSW

- × Drain Intersections
- Municipal Drai