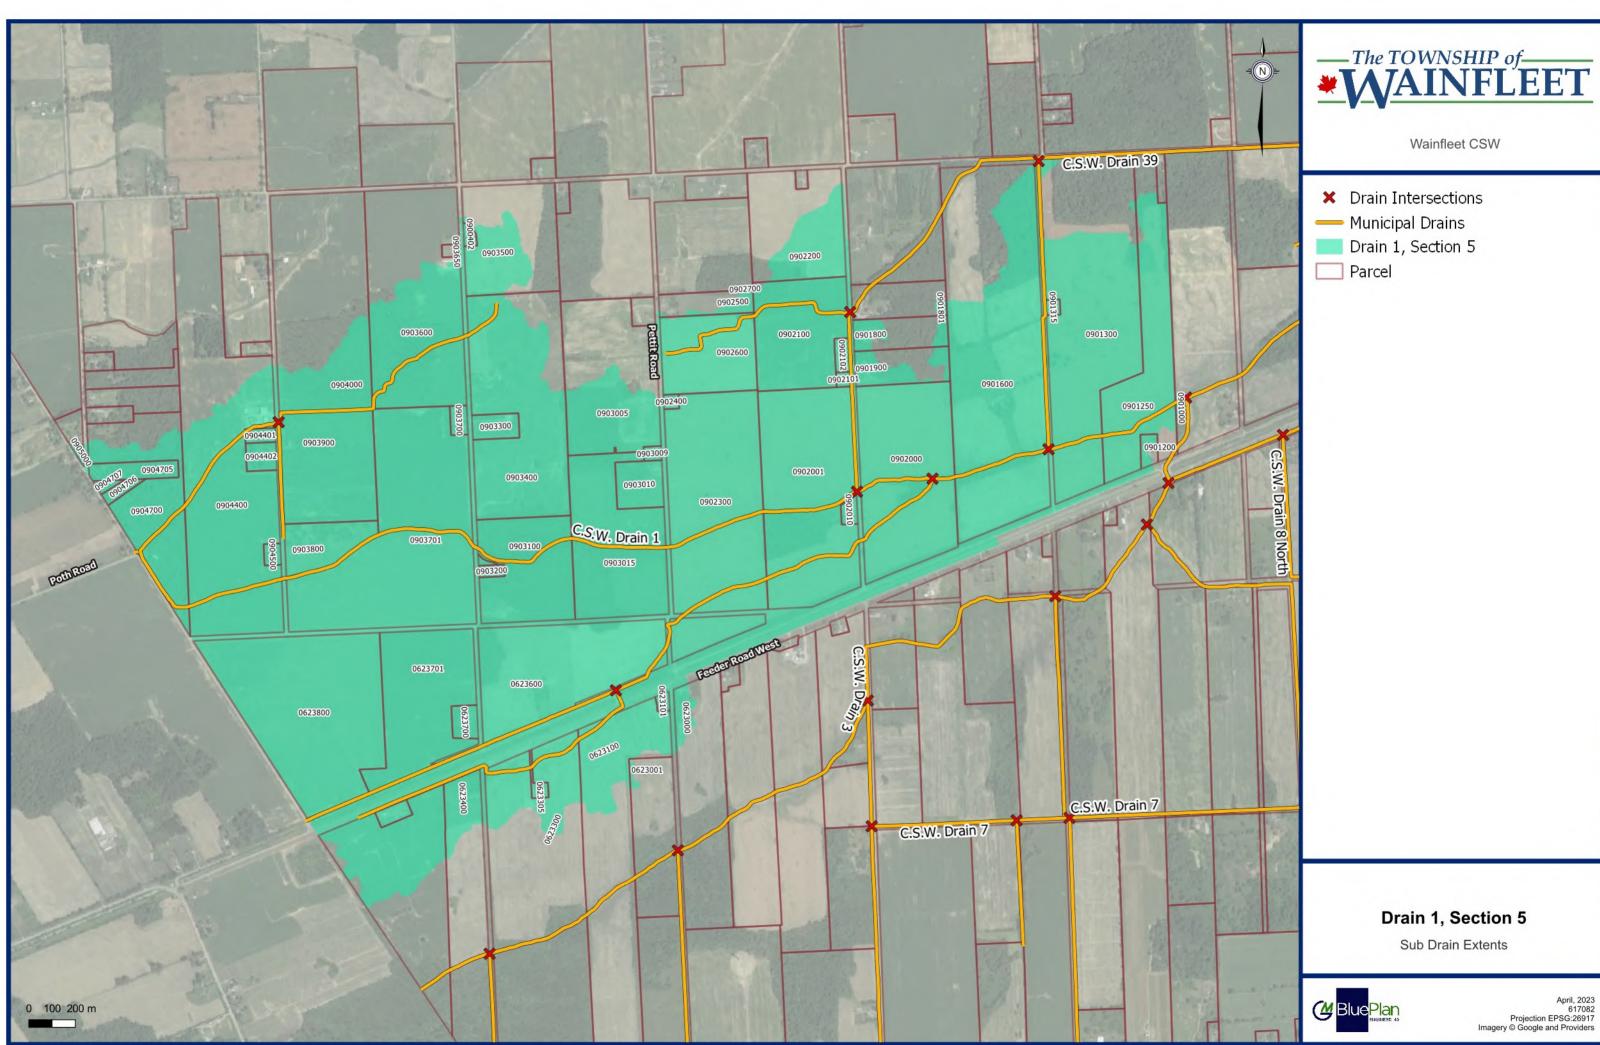

#### c) Drainage Staff Reports

i. DSR-004/2023 Re: Consolidated South Wainfleet Drain