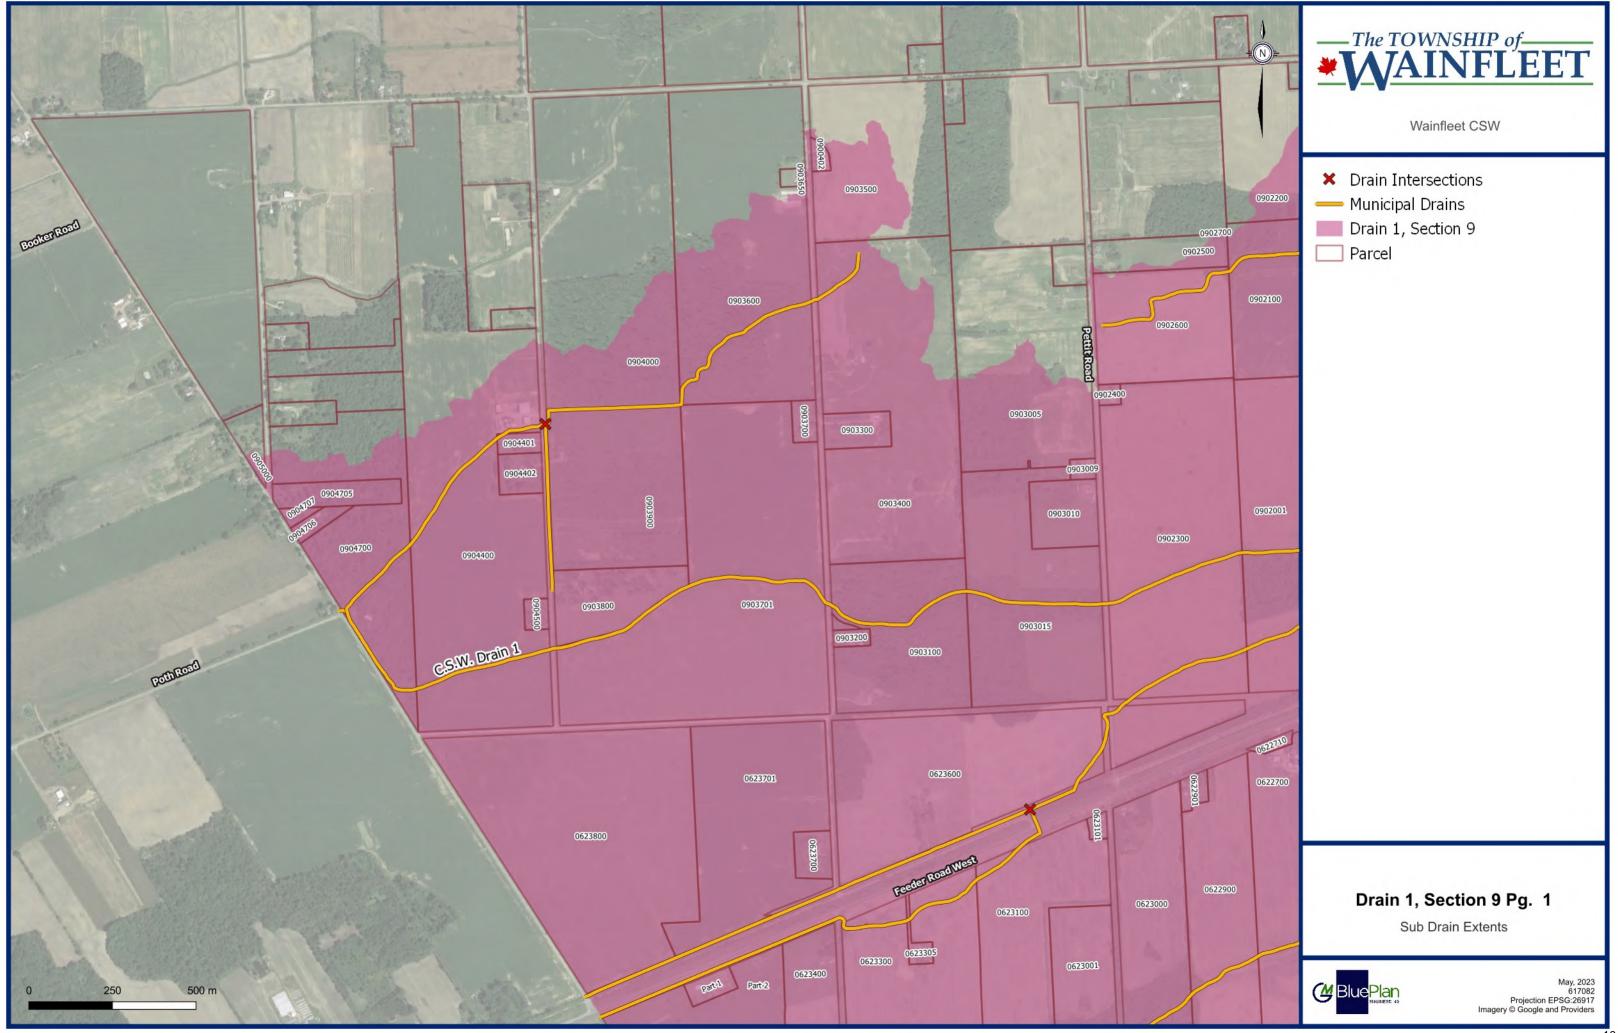

#### c) Drainage Staff Reports

i. DSR-004/2023 Re: Consolidated South Wainfleet Drain