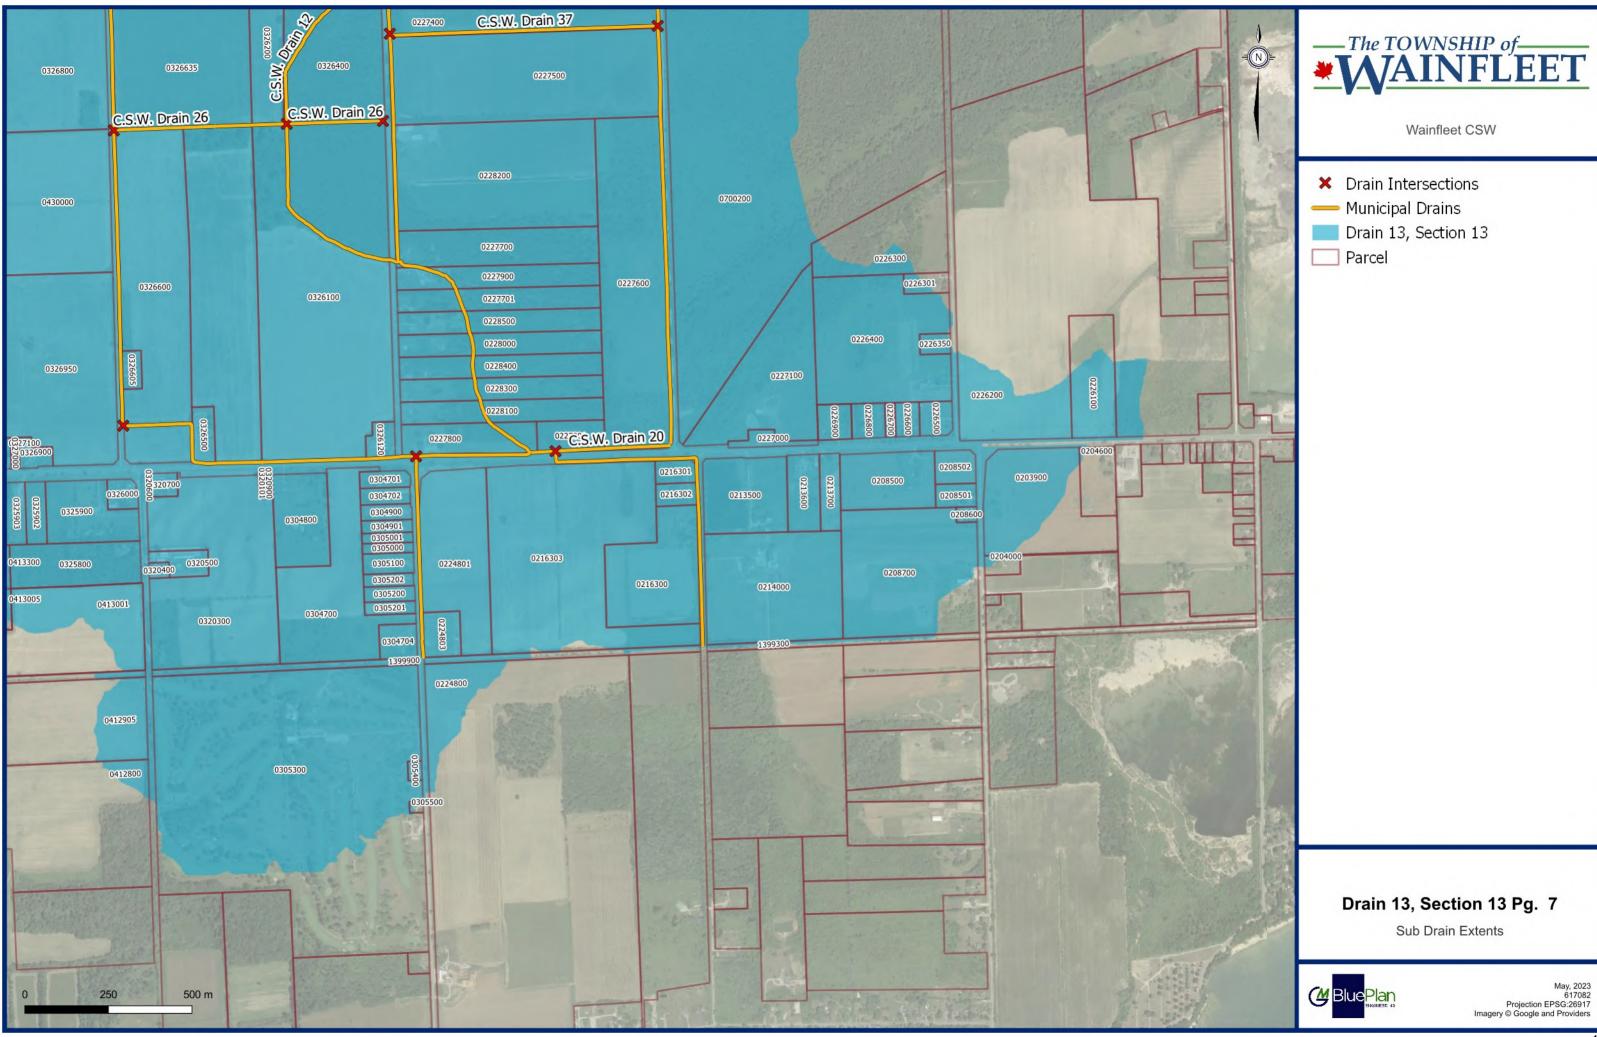

#### c) Drainage Staff Reports

i. DSR-004/2023 Re: Consolidated South Wainfleet Drain