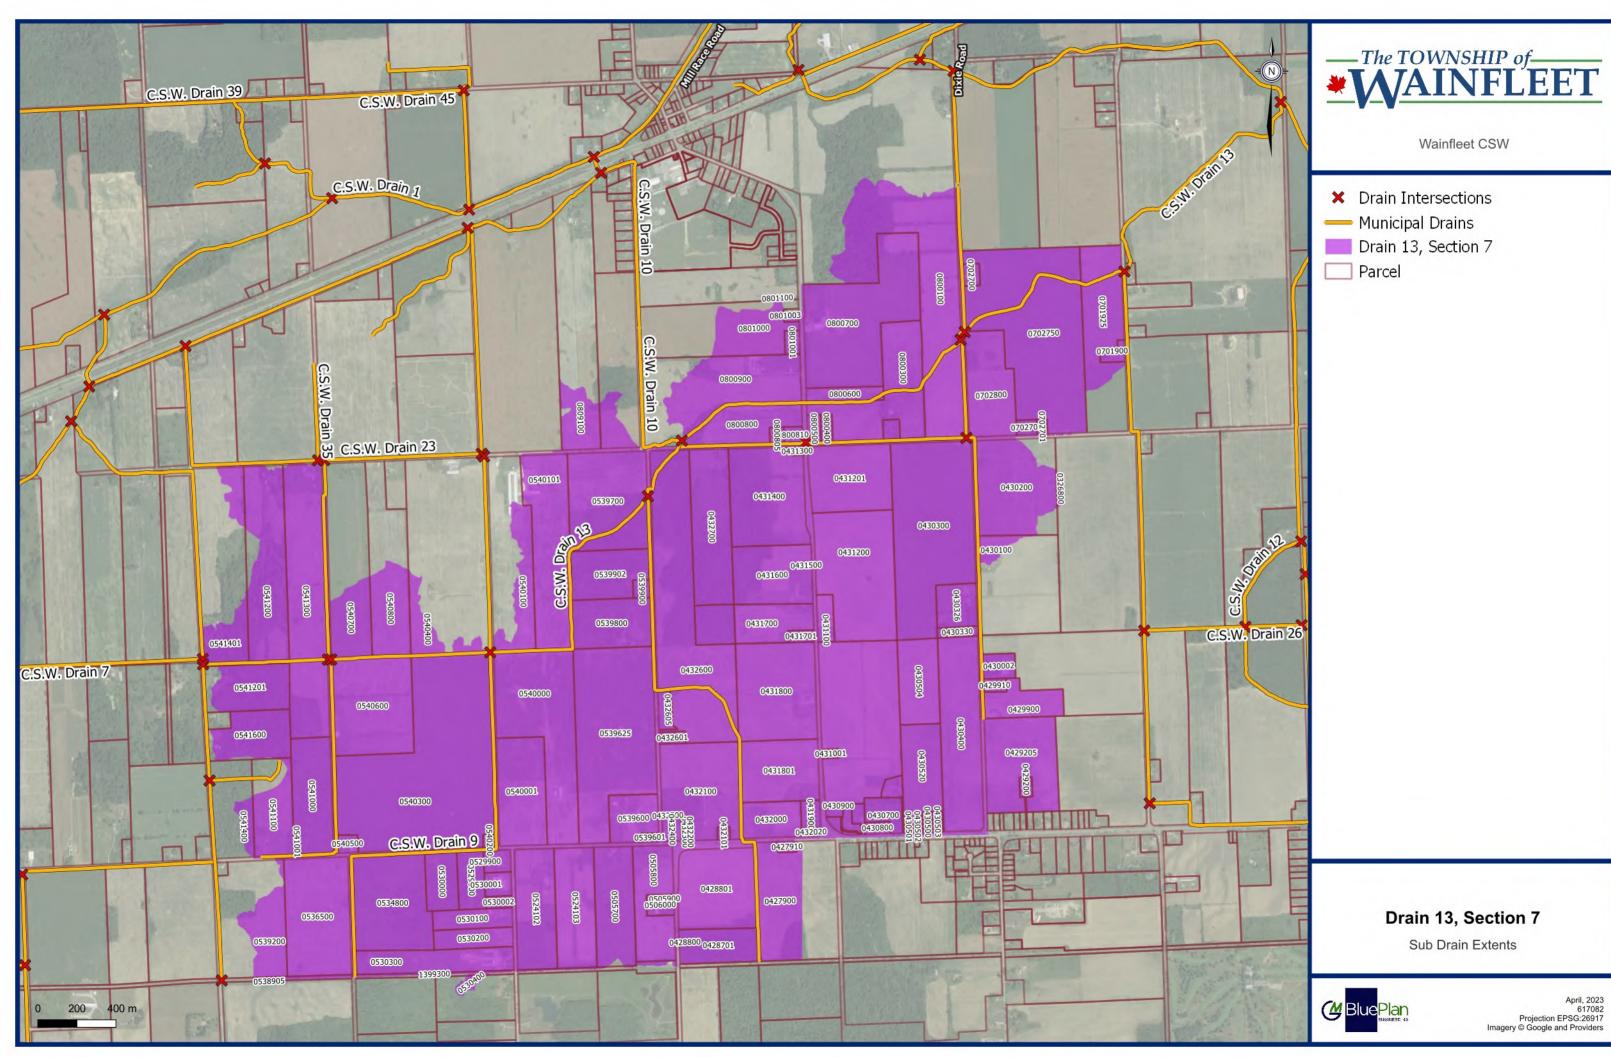

#### c) Drainage Staff Reports

i. DSR-004/2023 Re: Consolidated South Wainfleet Drain