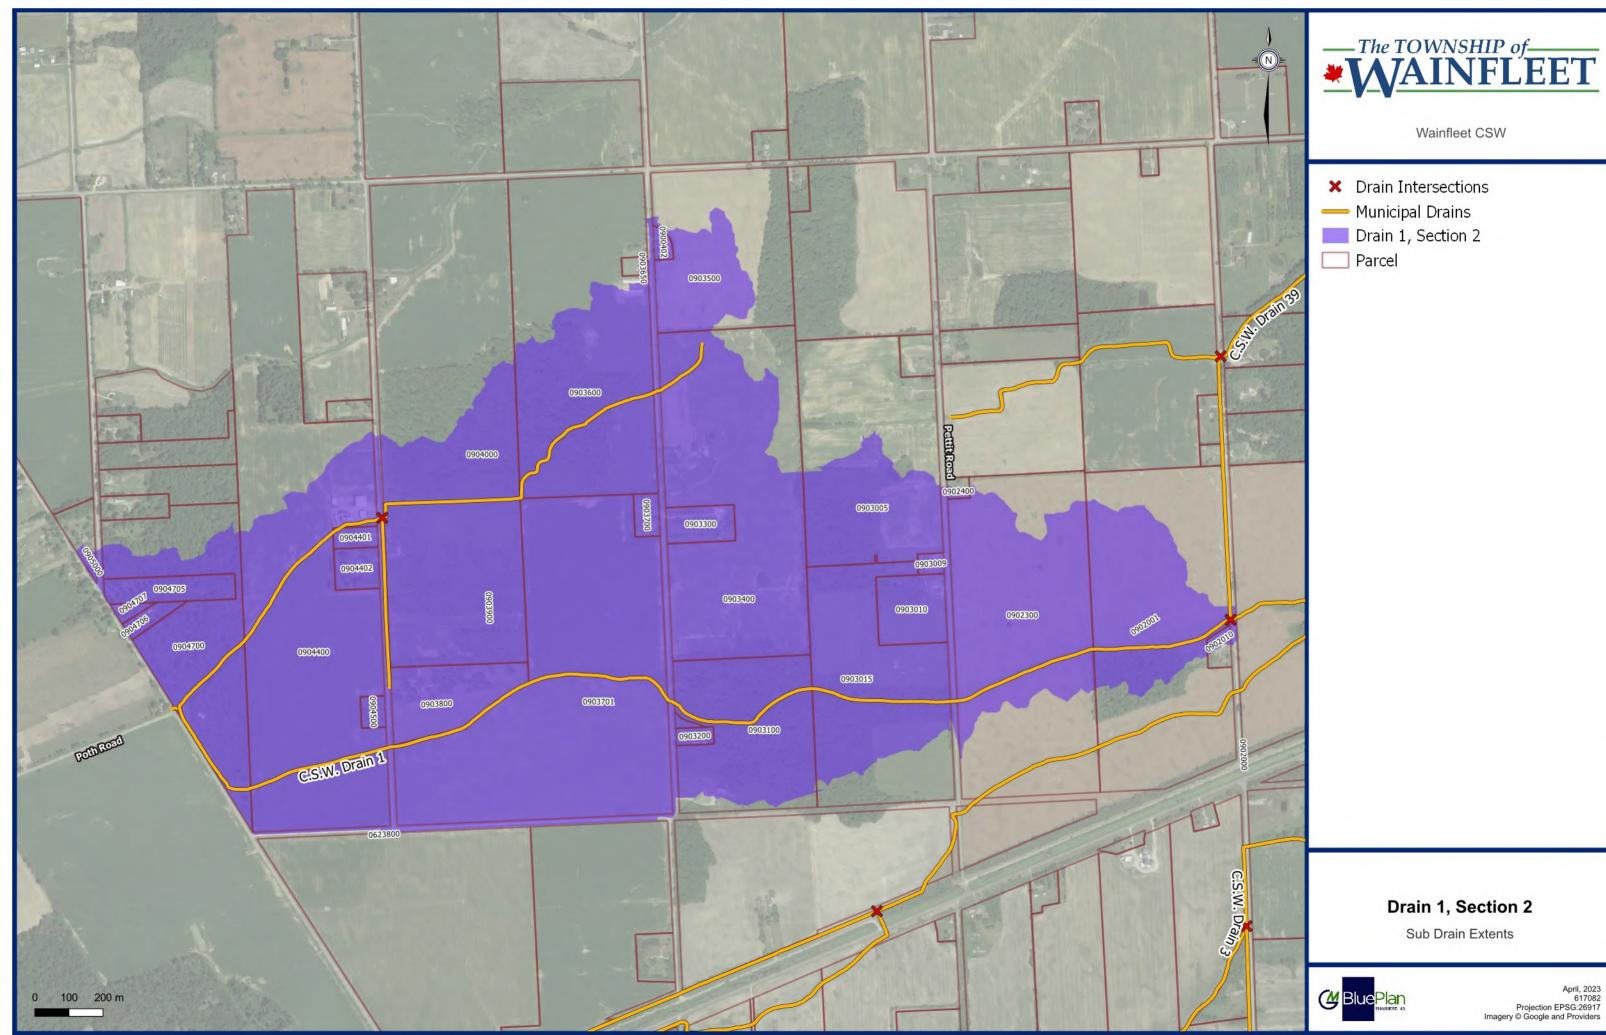

#### c) Drainage Staff Reports

i. DSR-004/2023 Re: Consolidated South Wainfleet Drain