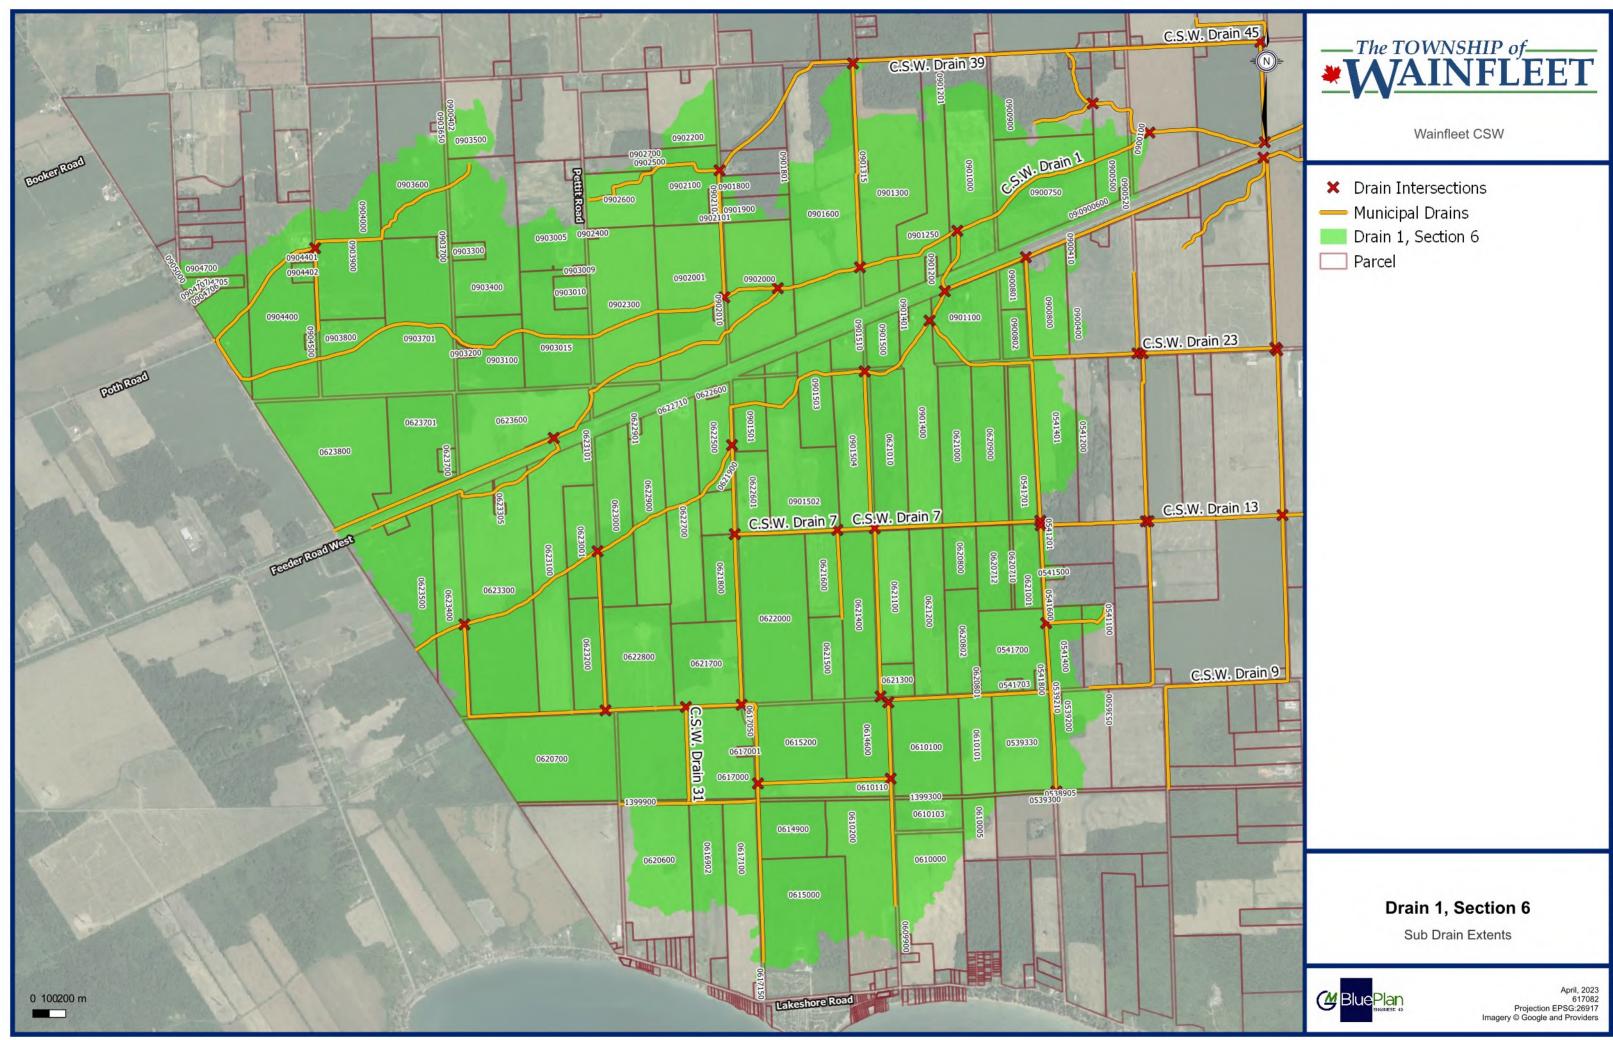

#### c) Drainage Staff Reports

i. DSR-004/2023 Re: Consolidated South Wainfleet Drain