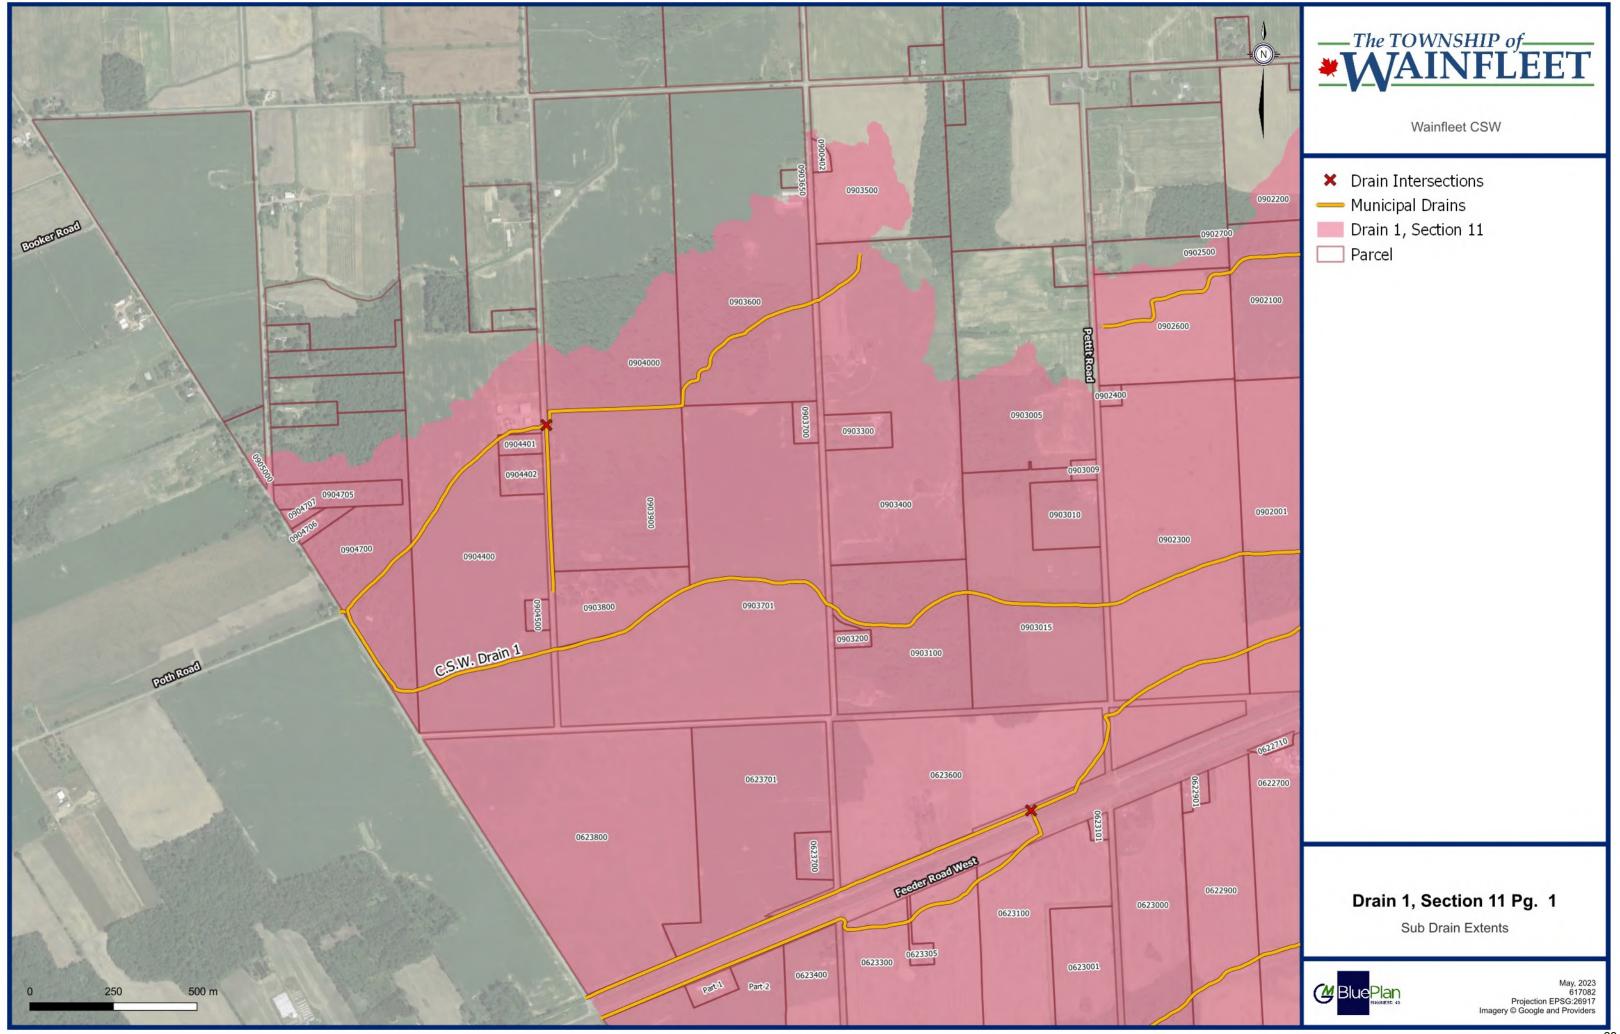

#### c) Drainage Staff Reports

i. DSR-004/2023 Re: Consolidated South Wainfleet Drain