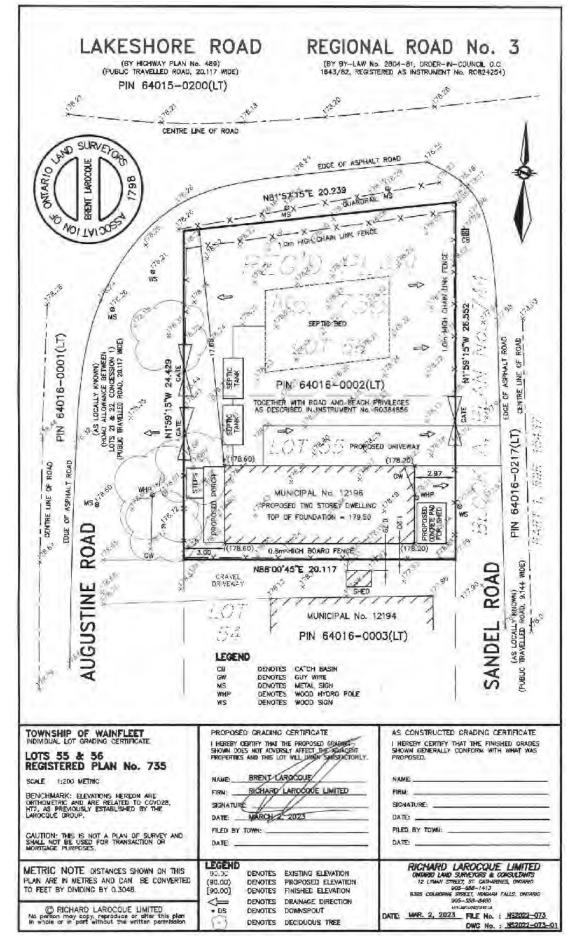

- b) Community & Development Services Staff Reports
  - i. By-law Enforcement Memorandum Re: Summer Student
  - ii. PSR-006/2023 Re: Z01-2023W 12196 Augustine Road

#### 10. Public Meeting

a) Zoning By-law Amendment Z01/2023W - 12196 Augustine Road

Mayor Grant advised that the purpose of the Public Meeting is to provide information about Zoning By-law Amendment application Z01/2023W and provide opportunity for public input.

The Planner provided an information report outlining application details and Trevor Imhoff (Agent), provided comment about the details of the application on behalf of the applicant. Applicant Lisa Ibba provided comments surrounding her application to rezone the subject property to facilitate the construction of a single detached dwelling.