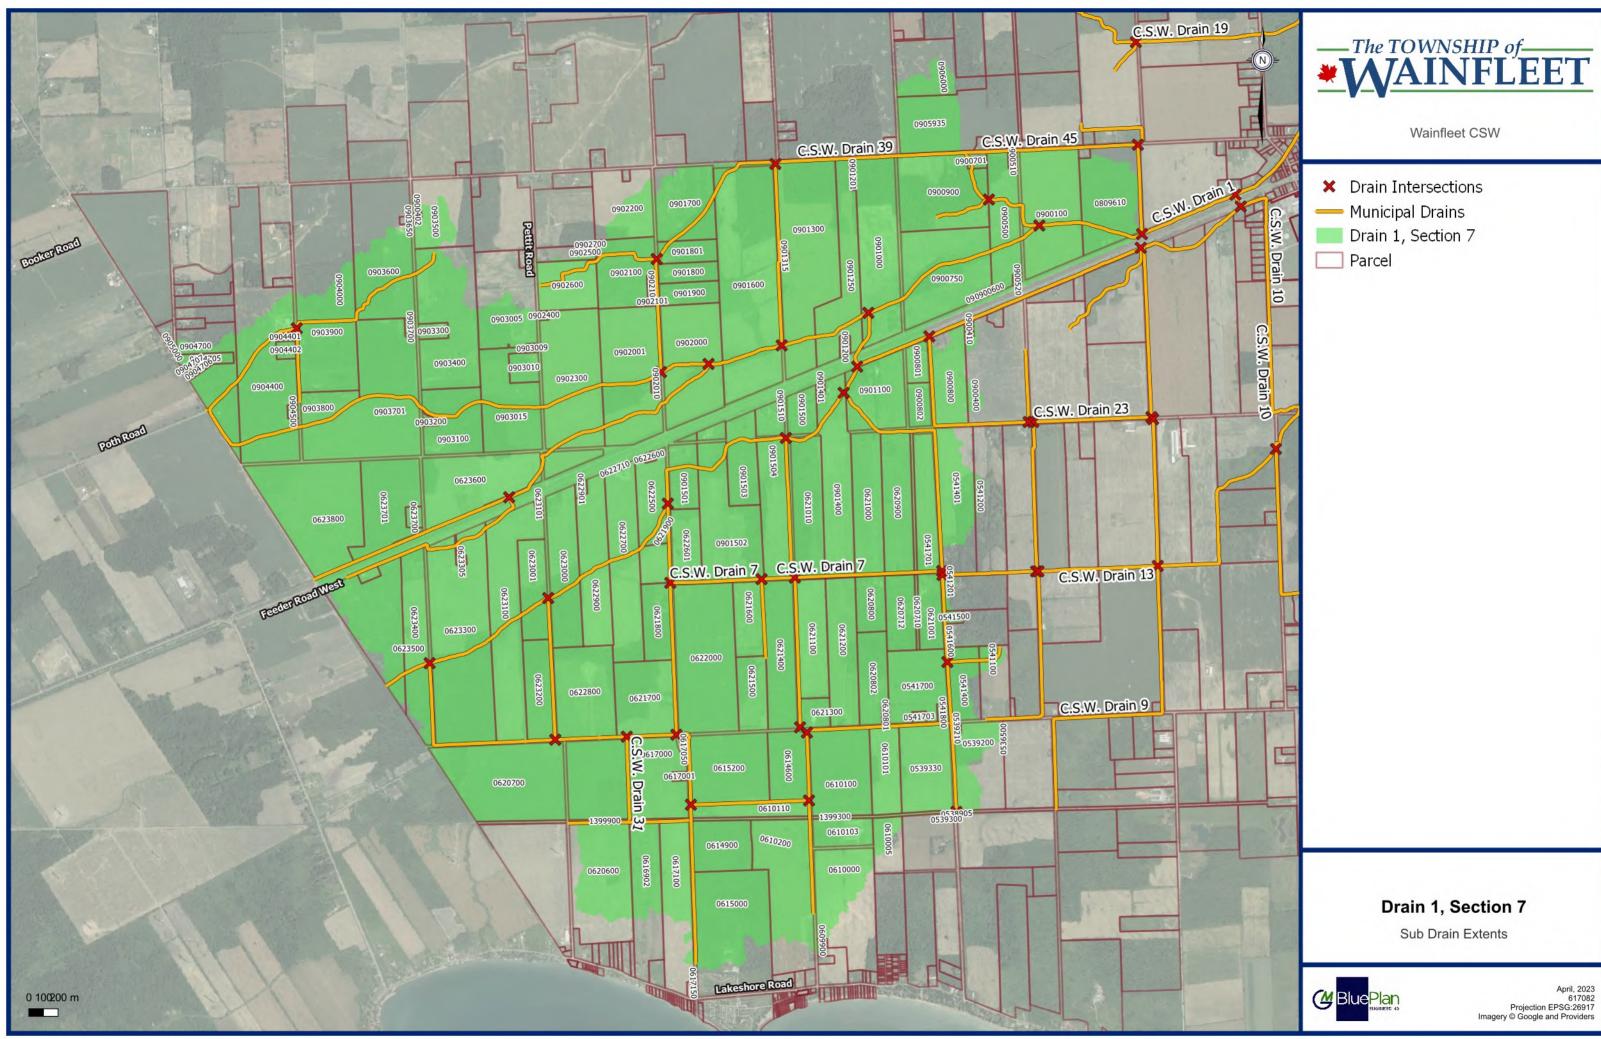

#### c) Drainage Staff Reports

i. DSR-004/2023 Re: Consolidated South Wainfleet Drain