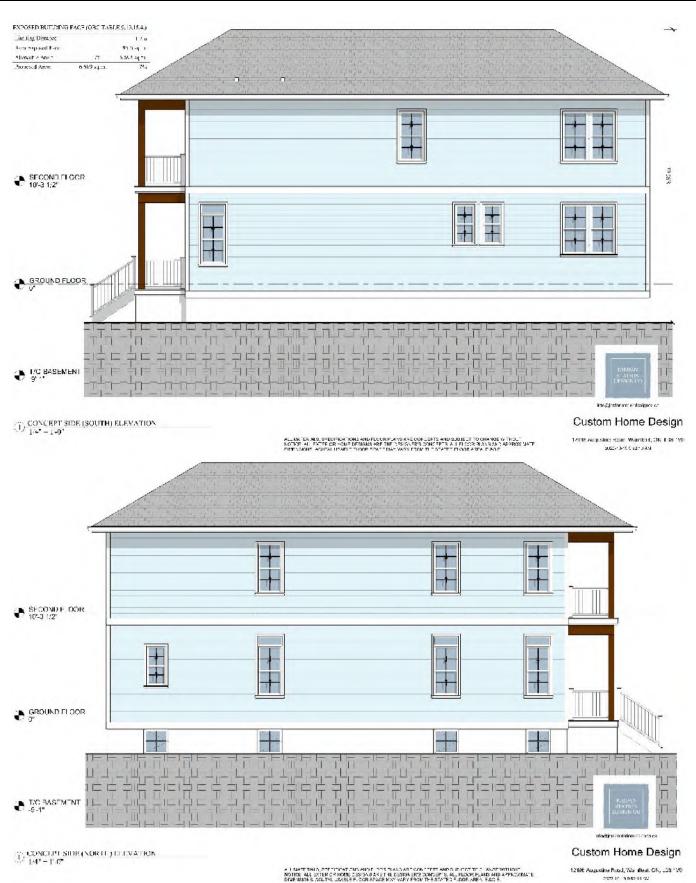

- b) Community & Development Services Staff Reports
  - i. By-law Enforcement Memorandum Re: Summer Student
  - ii. PSR-006/2023 Re: Z01-2023W 12196 Augustine Road

#### 10. Public Meeting

a) Zoning By-law Amendment Z01/2023W - 12196 Augustine Road

Mayor Grant advised that the purpose of the Public Meeting is to provide information about Zoning By-law Amendment application Z01/2023W and provide opportunity for public input.

The Planner provided an information report outlining application details and Trevor Imhoff (Agent), provided comment about the details of the application on behalf of the applicant. Applicant Lisa Ibba provided comments surrounding her application to rezone the subject property to facilitate the construction of a single detached dwelling.