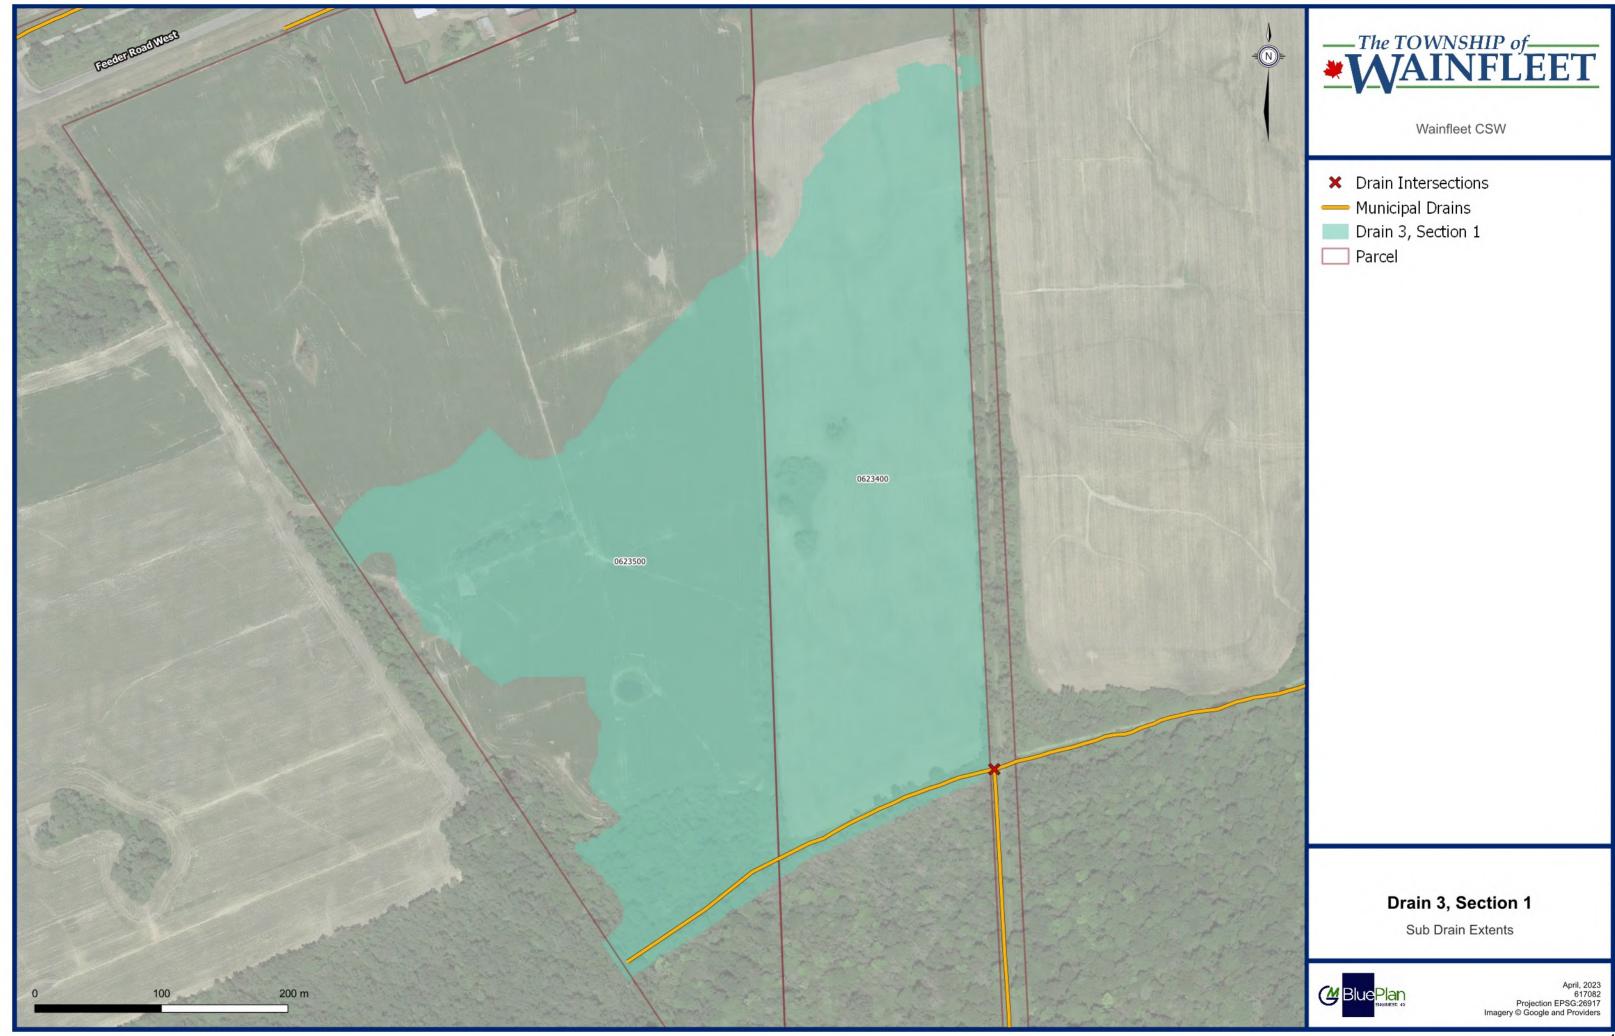

18 | 1       | 137  | Drain 43  | 1       | 174  |
| Drain 19 | 1       | 138  | Drain 44  | 2       | 175  |
| Drain 20 | 5       | 139  | Drain 45  | 2       | 177  |
| Drain 22 | 2       | 144  | Drain 45A | 1       | 179  |
| Drain 23 | 3       | 146  | Drain 46  | 1       | 180  |





































Wainfleet CSW

- × Drain Intersections
- Municipal Drains
- Drain 1, Section 9
  - Parcel

# Drain 1, Section 9 Pg. 8

Sub Drain Extents



May, 2023 617082 Projection EPSG:26917 Imagery © Google and Providers





















Wainfleet CSW

- × Drain Intersections
- Municipal Drains
- Drain 1, Section 10
- Parcel

# Drain 1, Section 10 Pg. 8

Sub Drain Extents



May, 2023 617082 Projection EPSG:26917 Imagery © Google and Providers









































































































































































curnent Path: C:\Users\tdilliott\Desktop\My Offline Projects\617082 Wainfleet CSMOfflin





















































cument Path: C:\Users\tdilliot\Desktop\My Offline Projects\617082 Wainfleet CSWOfflineM



















Wainfleet CSW

- × Drain Intersections
- Municipal Drains
- Drain 22, Section 1
- Parcel

# Drain 22, Section 1

Sub Drain Extents



April, 2023 617082 Projection EPSG:26917 Imagery © Google and Providers



















:ument Path: C:\Usersitdilliott\Desktop\My Offline Projects\617082 Wainfleet CSWOfflineMap.q









































Wainfleet CSW

- × Drain Intersections
- Municipal Drains