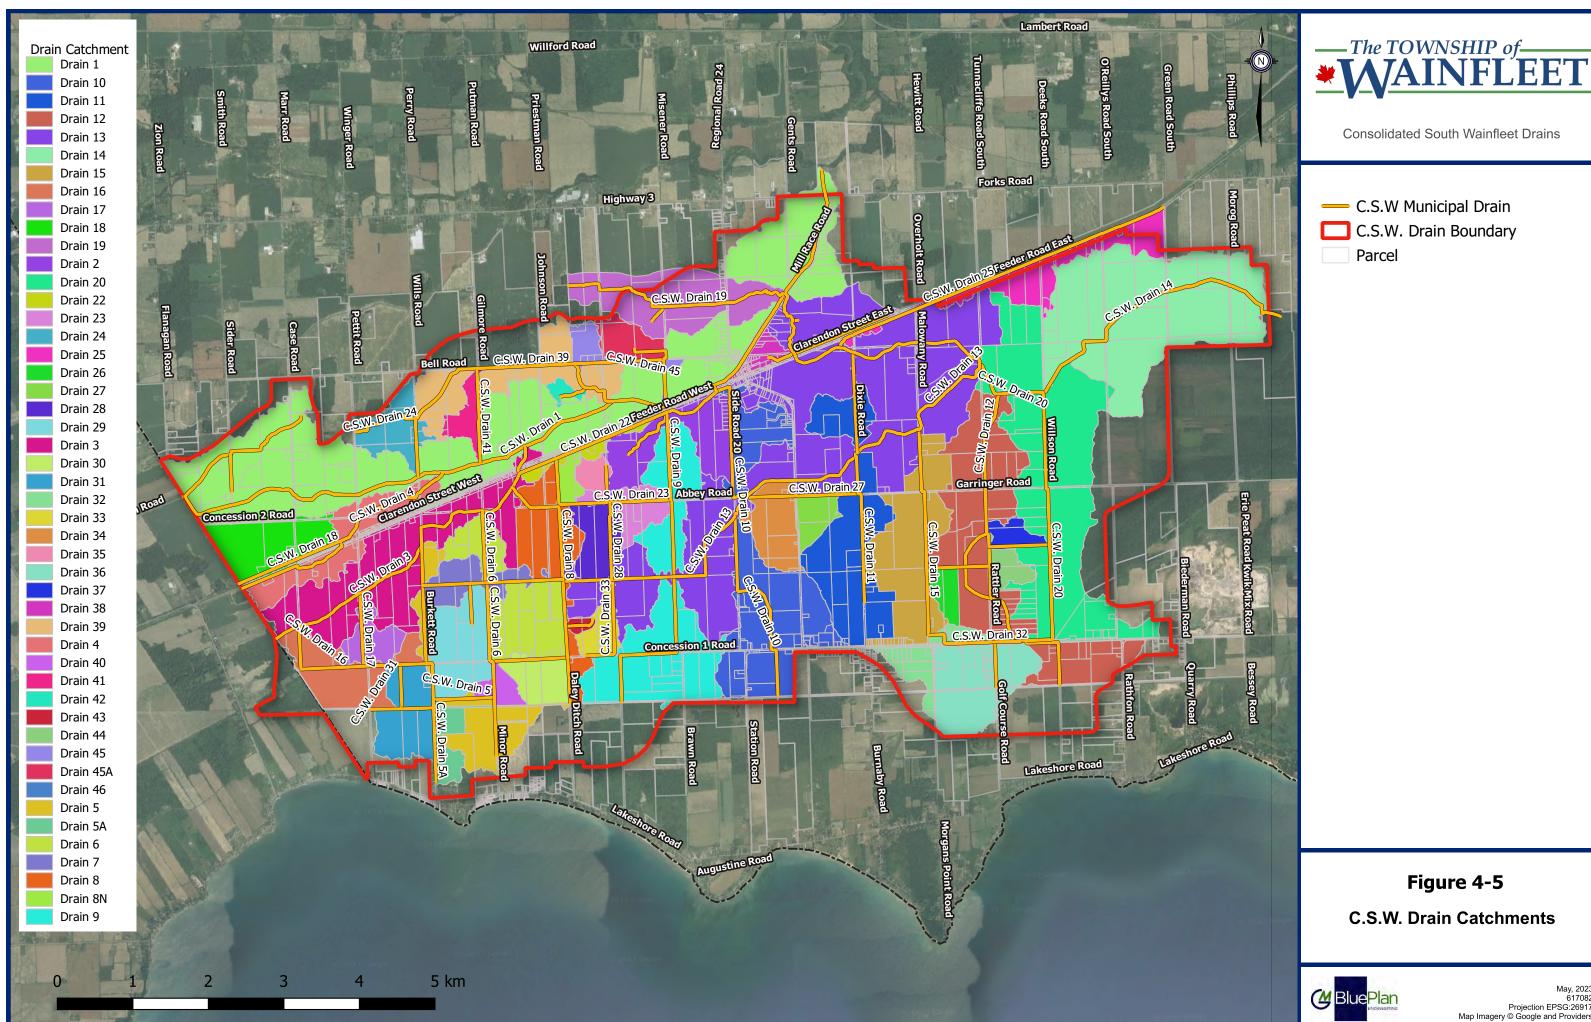

#### c) Drainage Staff Reports

i. DSR-004/2023 Re: Consolidated South Wainfleet Drain