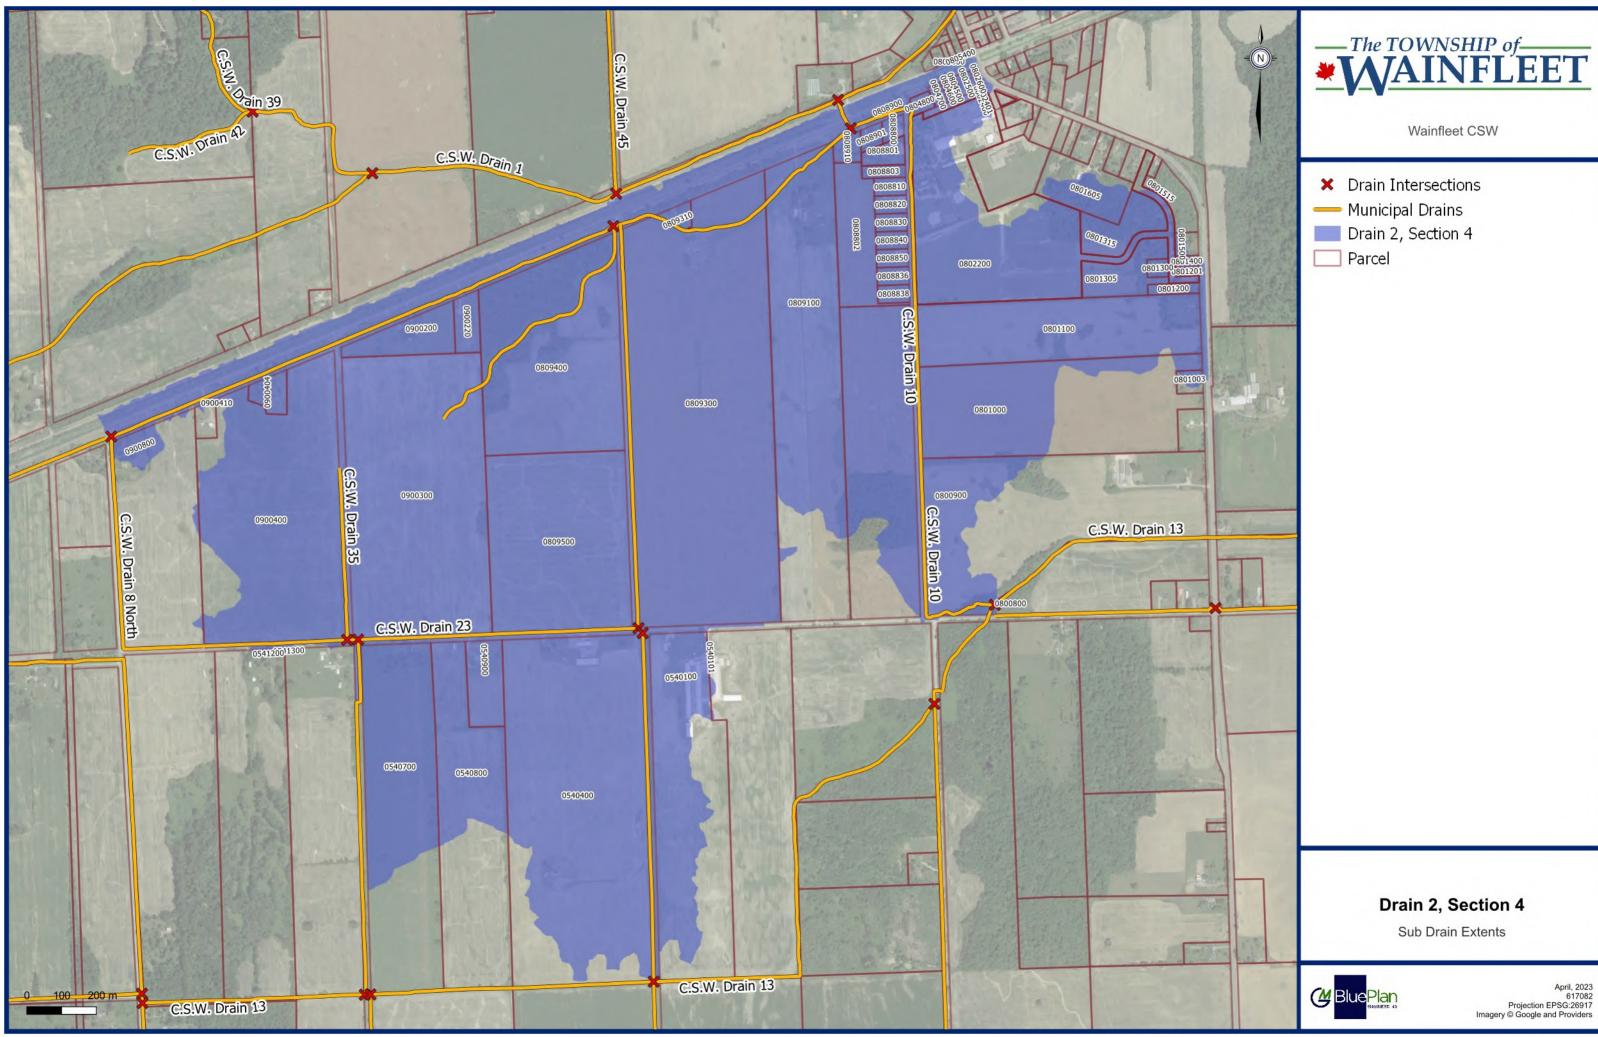

n 18 | 1       | 137  | Drain 43  | 1       | 174  |
| Drain 19 | 1       | 138  | Drain 44  | 2       | 175  |
| Drain 20 | 5       | 139  | Drain 45  | 2       | 177  |
| Drain 22 | 2       | 144  | Drain 45A | 1       | 179  |
| Drain 23 | 3       | 146  | Drain 46  | 1       | 180  |





































Wainfleet CSW

- × Drain Intersections
- Municipal Drains
- Drain 1, Section 9
  - Parcel

# Drain 1, Section 9 Pg. 8

Sub Drain Extents



May, 2023 617082 Projection EPSG:26917 Imagery © Google and Providers





















Wainfleet CSW

- × Drain Intersections
- Municipal Drains
- Drain 1, Section 10
- Parcel

# Drain 1, Section 10 Pg. 8

Sub Drain Extents



May, 2023 617082 Projection EPSG:26917 Imagery © Google and Providers









































































































































































curnent Path: C:\Users\tdilliott\Desktop\My Offline Projects\617082 Wainfleet CSMOfflin





















































cument Path: C:\Users\tdilliot\Desktop\My Offline Projects\617082 Wainfleet CSWOfflineM



















Wainfleet CSW

- × Drain Intersections
- Municipal Drains
- Drain 22, Section 1
- Parcel

# Drain 22, Section 1

Sub Drain Extents



April, 2023 617082 Projection EPSG:26917 Imagery © Google and Providers



















:ument Path: C:\Usersitdilliott\Desktop\My Offline Projects\617082 Wainfleet CSWOfflineMap.q









































Wainfleet CSW

- × Drain Intersections
- Municipal Drains