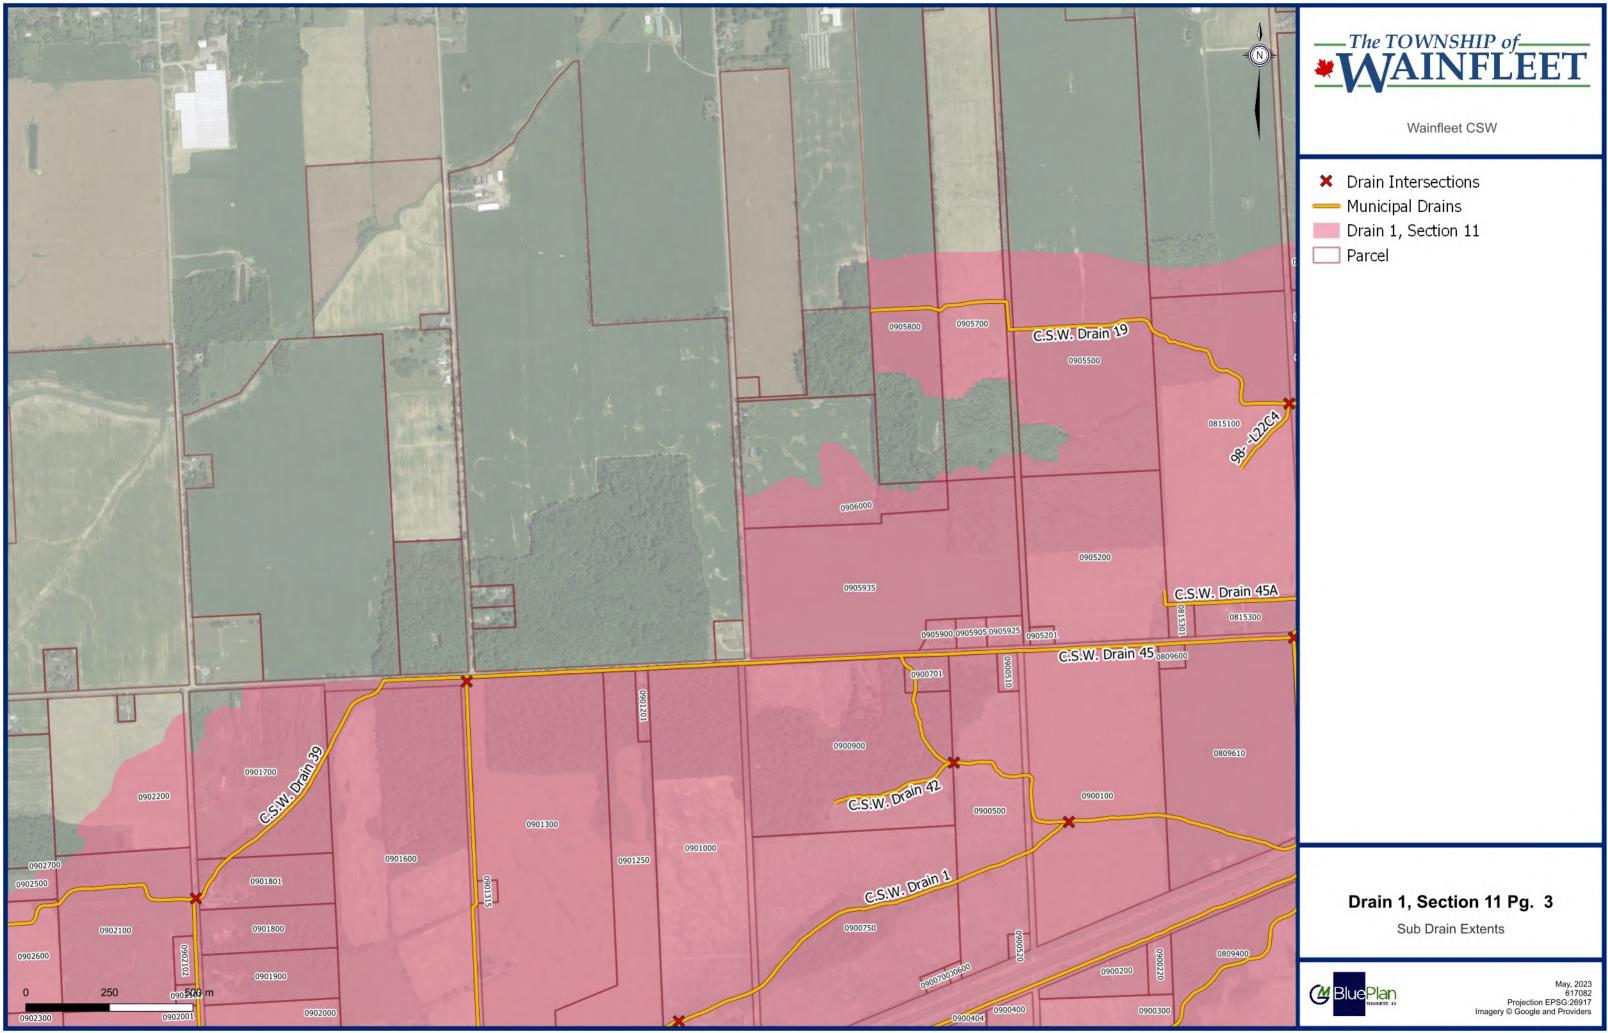

#### c) Drainage Staff Reports

i. DSR-004/2023 Re: Consolidated South Wainfleet Drain