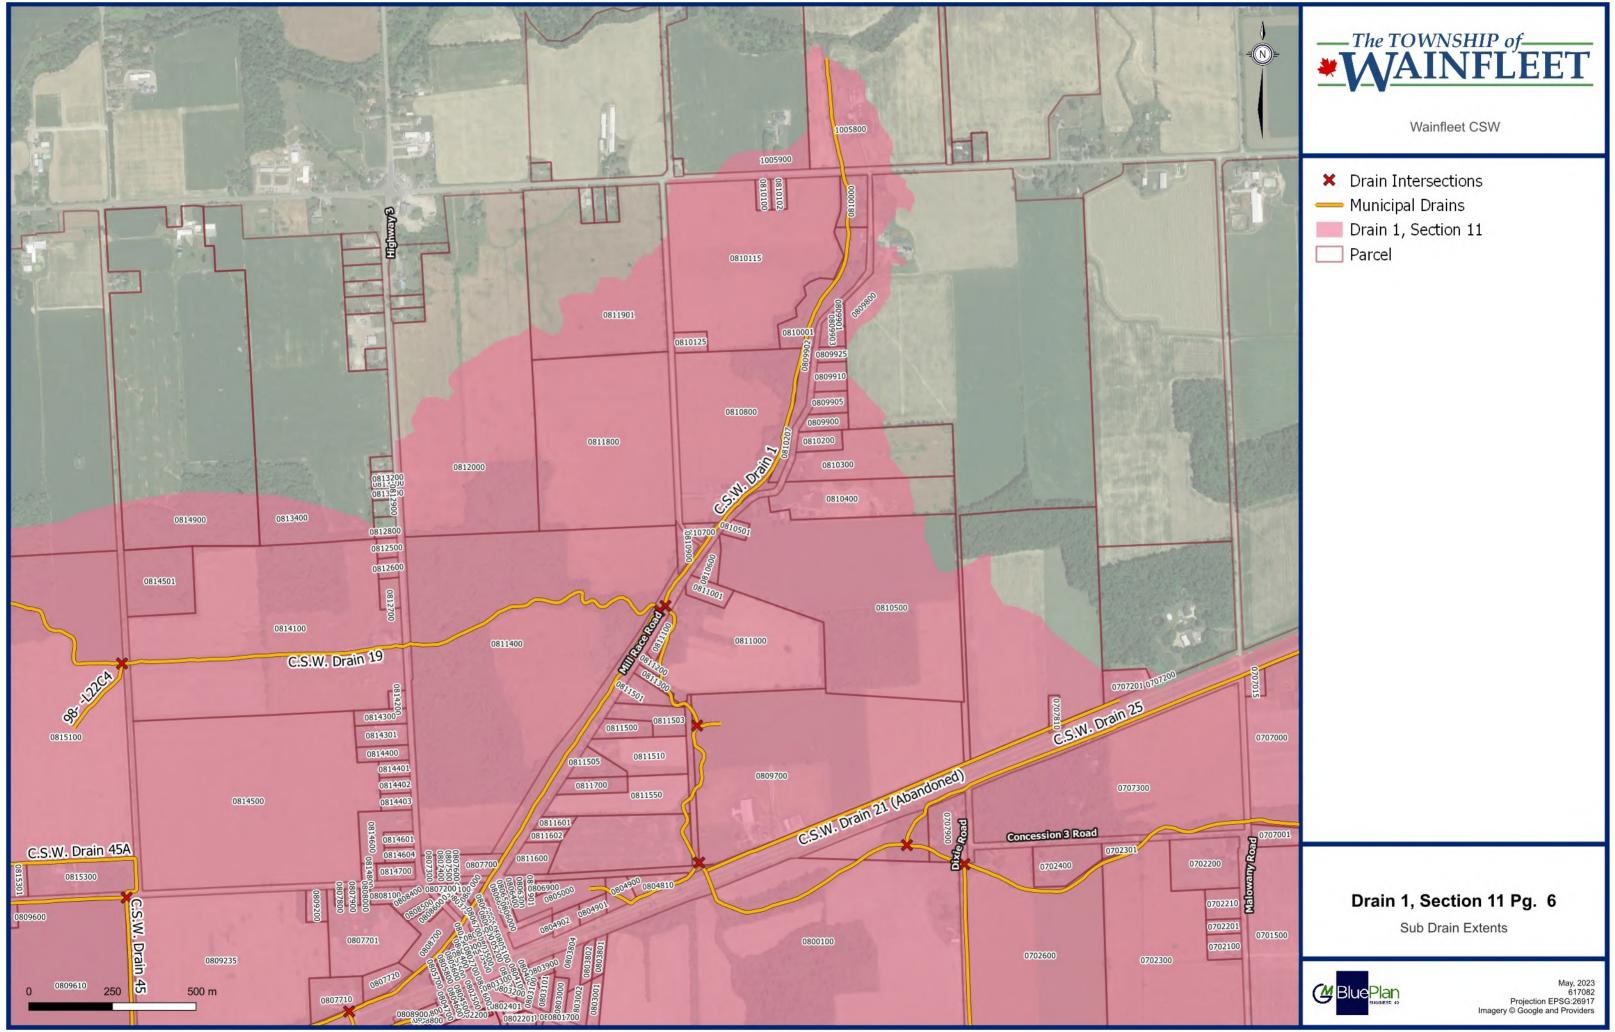

#### c) Drainage Staff Reports

i. DSR-004/2023 Re: Consolidated South Wainfleet Drain