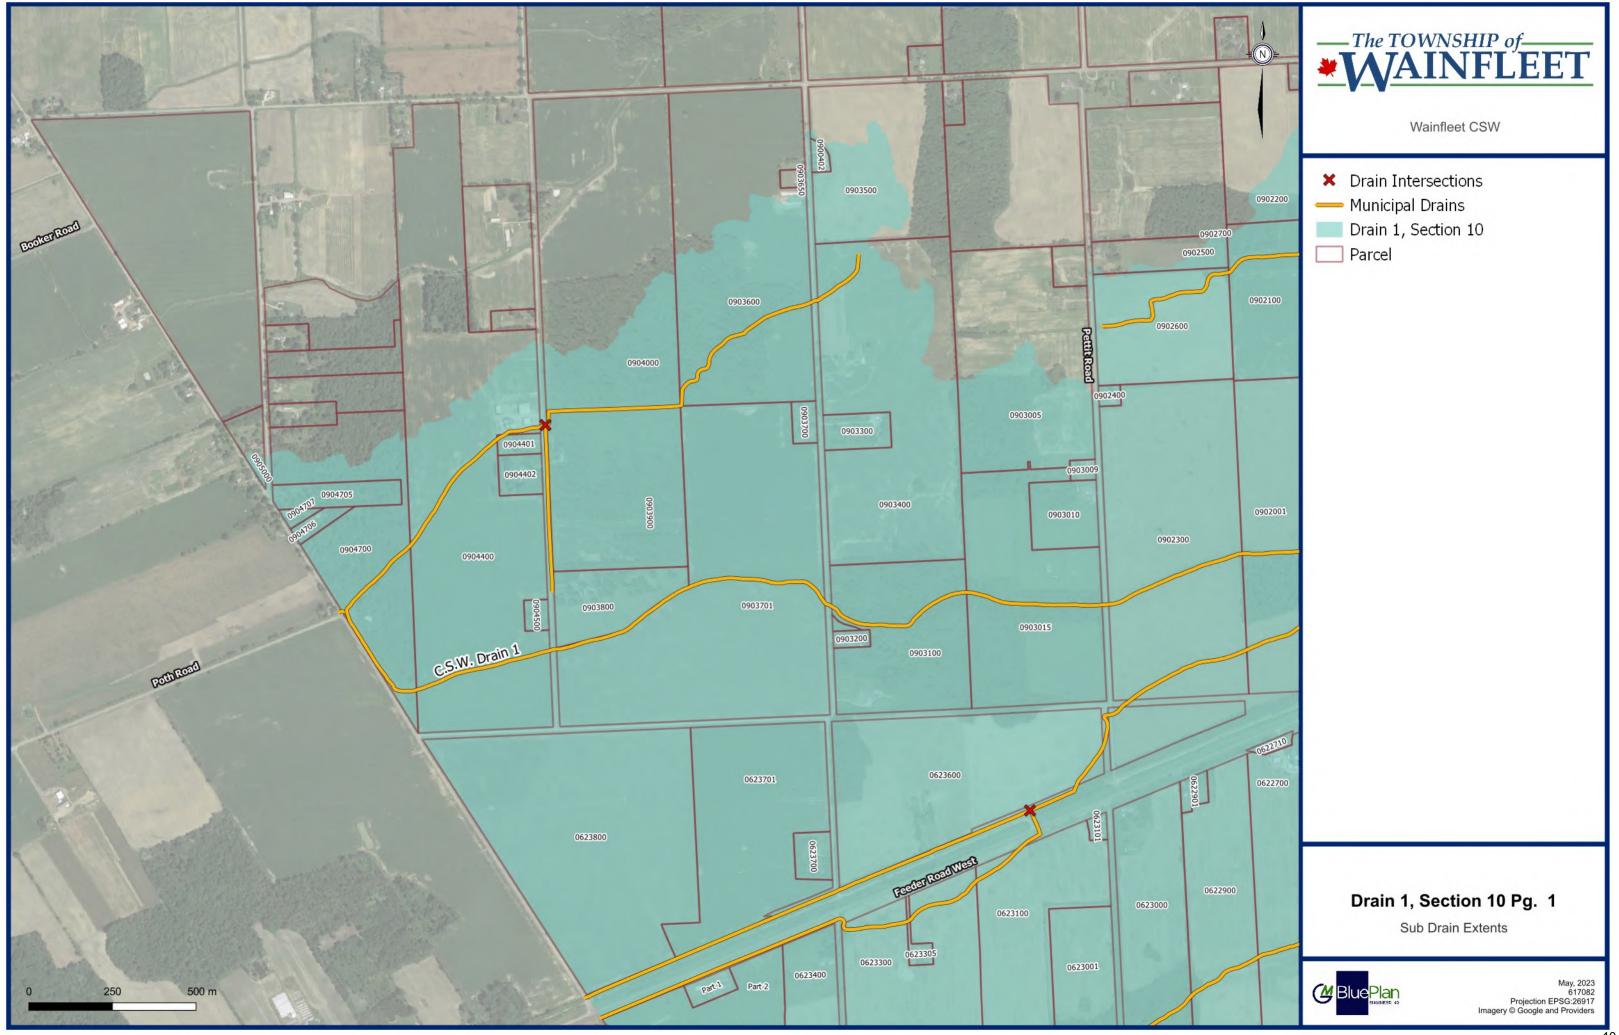

#### c) Drainage Staff Reports

i. DSR-004/2023 Re: Consolidated South Wainfleet Drain