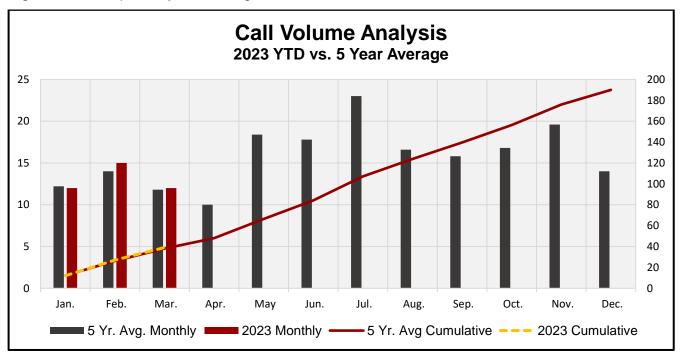

#### d) Fire Staff Reports

i. FSR-004/2023 Re: 2023 First Quarter Fire & Emergency Services Review