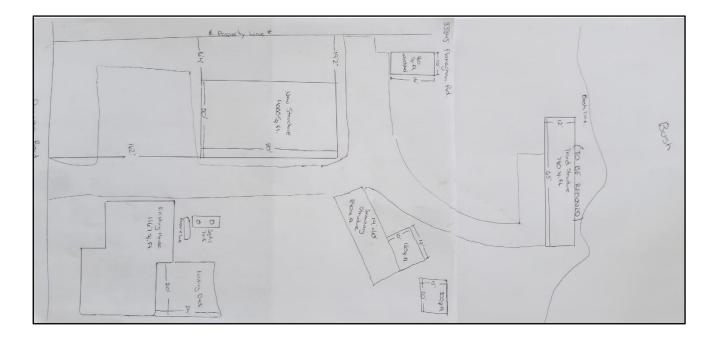

c) <u>A07/2023W – Hank Nauta on behalf of David & Therese Wyatt</u> The subject property is located on the west side of Perry Road, between Highway #3 and Willford Road and is known municipally as 53024 Perry Road. The property is zoned Agricultural Transition – A1 and contains a single detached dwelling and accessory buildings. An application for a minor variance has been submitted to request relief from the following provisions of Zoning By-law 034-2014 to permit the construction of a detached garage with a secondary suite on the second storey:

| Section of By-law                                    | By-law<br>Requirement | Application<br>Request |
|------------------------------------------------------|-----------------------|------------------------|
| 4.21 Table 2 - Accessory Buildings<br>Maximum Height | 5m                    | 6.7m                   |